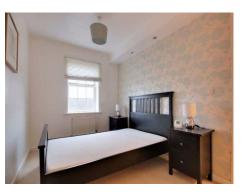

### Bedroom One

• Having carpet flooring, window to side aspect and radiator. Furniture includes double bed frame and mattress, wardrobe and two bed side tables.