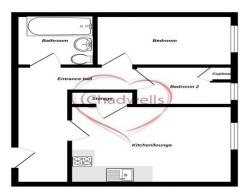

#### SECOND FLOOR APARTMENT

Inner Hallway

 Open plan Lounge/Kitchen
 10' 6" x 15' 0" (3.20m x 4.57m)

 Bedroom One
 13' 4" x 7' 9" (4.06m x 2.36m)

 Bedroom Two
 9' 10" x 6' 2" (2.99m x 1.88m)

Bathroom