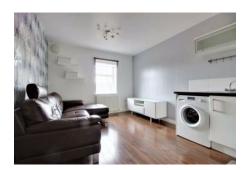

# Open plan Lounge/Kitchen

Having laminate flooring throughout, window to side aspect, built in storage cupboard, radiator and TV point in lounge area. Kitchen area is fitted with white wall and base units with roll edge work surfaces inset with stainless steel sink and drainer with mixer tap, built in electric oven and hob with stainless steel extractor over. Furniture includes sofa, TV unit, washing machine and under counter fridge.