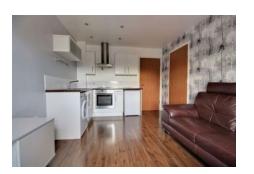

# Open plan Lounge/Kitchen

Having laminate flooring throughout, window to side aspect, built in storage cupboard, radiator and TV point in lounge area. Kitchen area is fitted with white wall and base units with roll edge work surfaces inset with stainless steel sink and drainer with mixer tap, built in electric oven and hob with stainless steel extractor over. Furniture includes sofa, TV unit, washing machine and under counter fridge.