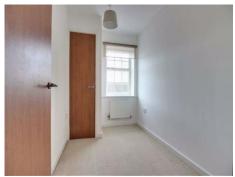

## Bedroom Two

• Having carpet flooring, window to side aspect, radiator and built in storage housing ideal boiler. Furniture includes single bed, mattress and chest of drawers.