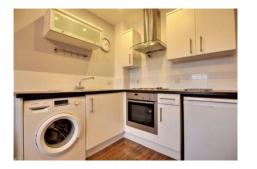

# Open plan Lounge/Kitchen

Having laminate flooring throughout, window to side aspect, built in storage cupboard, radiator and TV point in lounge area. Kitchen area is fitted with white wall and base units with roll edge work surfaces inset with stainless steel sink and drainer with mixer tap, built in electric oven and hob with stainless steel extractor over. Furniture includes sofa, TV unit, washing machine and under counter fridge.