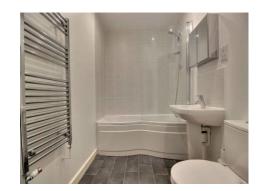

### **Bathroom**

• Fitted with a three piece white suite bathroom suite comprising, 'P' shape bath with shower over, low flush wc and wash basin. Also having chrome towel rail, tiled splash backs and vinyl flooring.