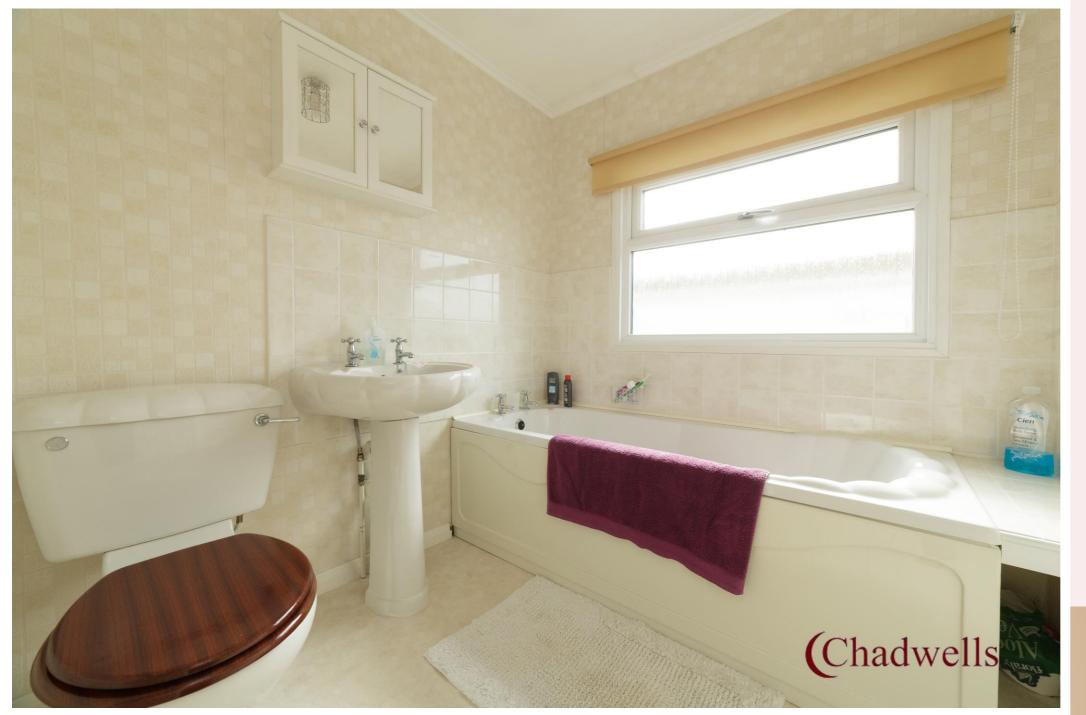

#### Bathroom 8' 6" x 6' 7" (2.60m x 2.00m)

Partially tiled walls, wall mounted mirror cabinet, pedastal hand wash basin panel bath, low level WC, vinyl flooring, radiator and Upvc double glazed window to side elevation.