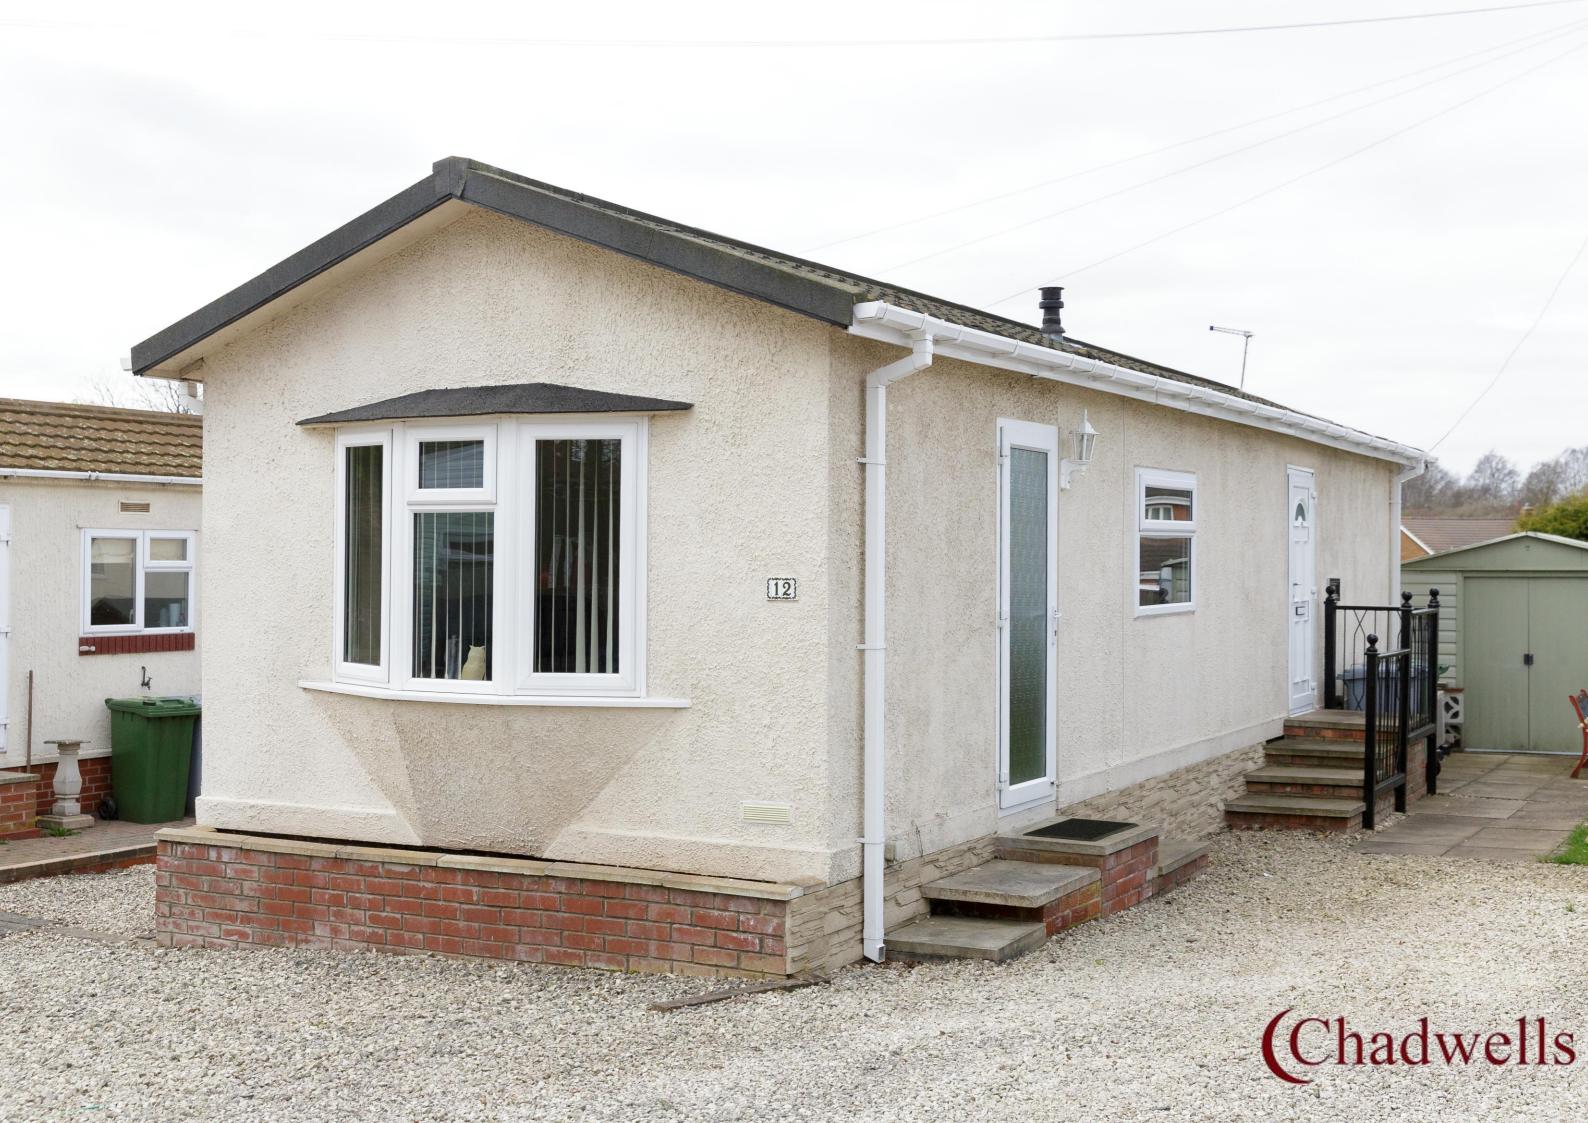

# Leighton Park Mickledale

Same 7

£45,000

Unique opportunity! Two double bedroom, detached park home offered for sale with No Upward Chain.

Leighton Fark Mickledale Lane

This detached park home is well presented throughout and comprises entrance hallway, lounge, kitchen, two bedrooms and a bathroom. The property has the benefit of gas central heating, two air conditioning units, Upvc double glazing, low maintenance garden and outside storage unit. Viewings highly recommended.

#### **Outside**

A gravel driveway providing ample parking and access to the rear of the property, metal storage unit and block paved area for seating and low maintenance garden to the side.