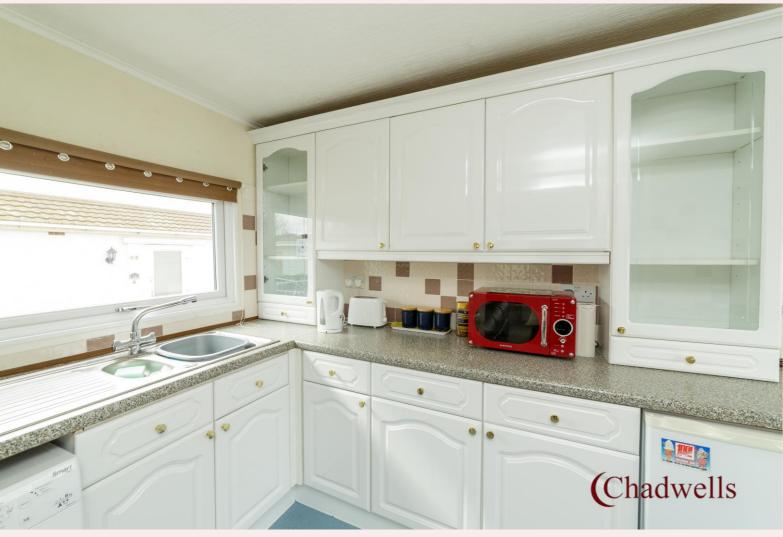

#### **Kitchen** 11' 6" x 6' 11" (3.5m x 2.1m)

White fronted base units with wall cupboards over, base unit for further storage with gas hob over, stainless steel sink and drainer with mixer tap. Space for free standing fridge/freezer and plumbing for washing machine. Upvc window to side elevation and vinyl flooring with double bi-folding doors leading to the lounge.