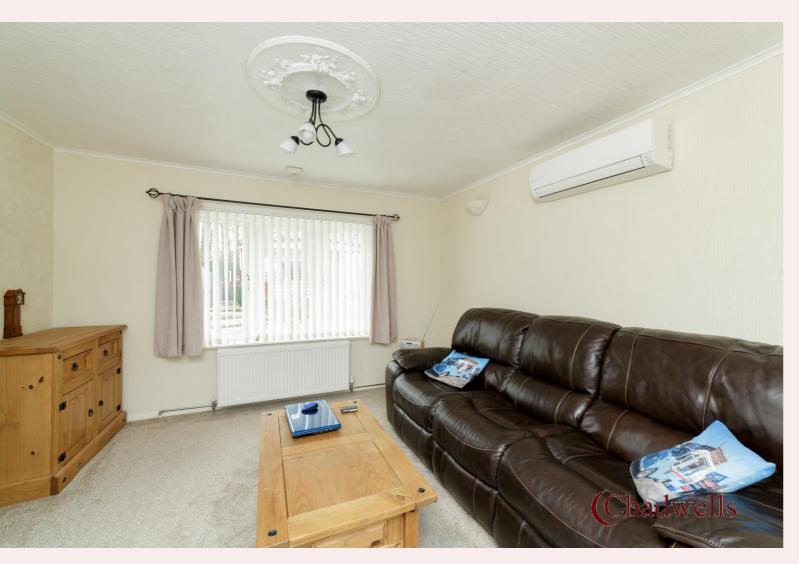

#### **Lounge/Diner** 11' 6" x 11' 2" (3.50m x 3.40m)

Upvc window to front elevation, radiator, air conditioning unit, carpet flooring, Upvc door to side elevation and bi folding doors leading to the kitchen.