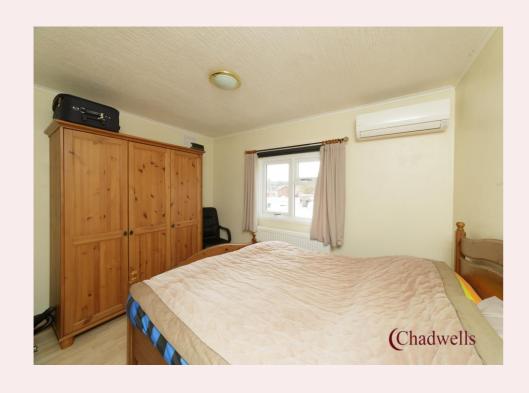

#### **Bedroom One** 11' 6" x 8' 10" (3.50m x 2.70m)

Upvc double glazed window to rear elevation, radiator, air conditioning unit and carpet flooring.