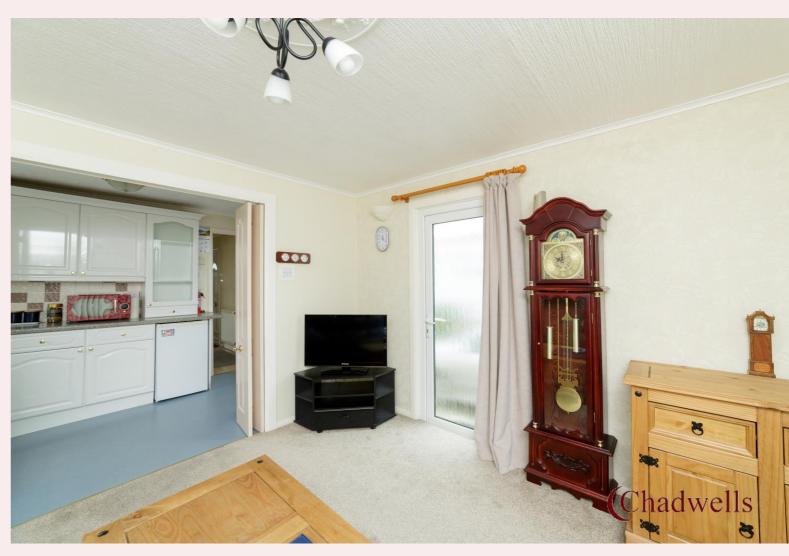

#### **Kitchen** 11' 6" x 6' 11" (3.5m x 2.1m)

White fronted base units with wall cupboards over, base unit for further storage with gas hob over, stainless steel sink and drainer with mixer tap. Space for free standing fridge/freezer and plumbing for washing machine. Upvc window to side elevation and vinyl flooring with double bi-folding doors leading to the lounge.

#### **Lounge/Diner** 11' 6" x 11' 2" (3.50m x 3.40m)

Upvc window to front elevation, radiator, air conditioning unit, carpet flooring, Upvc door to side elevation and bi folding doors leading to the kitchen.