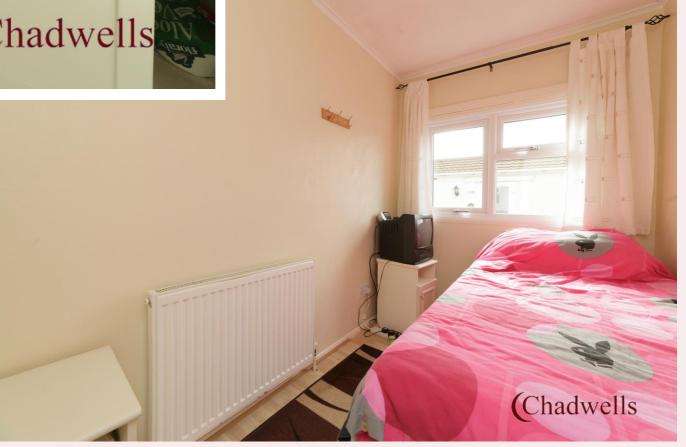

#### **Bedroom Two** 8' 6" x 5' 11" (2.60m x 1.80m)

Upvc window to side elevation, radiator and laminate flooring.