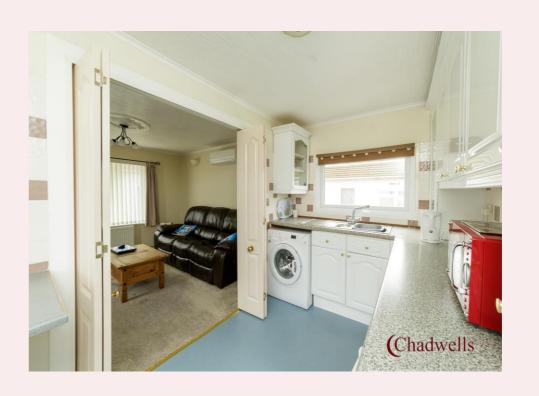

#### **Kitchen** 11' 6" x 6' 11" (3.5m x 2.1m)

White fronted base units with wall cupboards over, base unit for further storage with gas hob over, stainless steel sink and drainer with mixer tap. Space for free standing fridge/freezer and plumbing for washing machine. Upvc window to side elevation and vinyl flooring with double bi-folding doors leading to the lounge.

#### **Lounge/Diner** 11' 6" x 11' 2" (3.50m x 3.40m)

Upvc window to front elevation, radiator, air conditioning unit, carpet flooring, Upvc door to side elevation and bi folding doors leading to the kitchen.