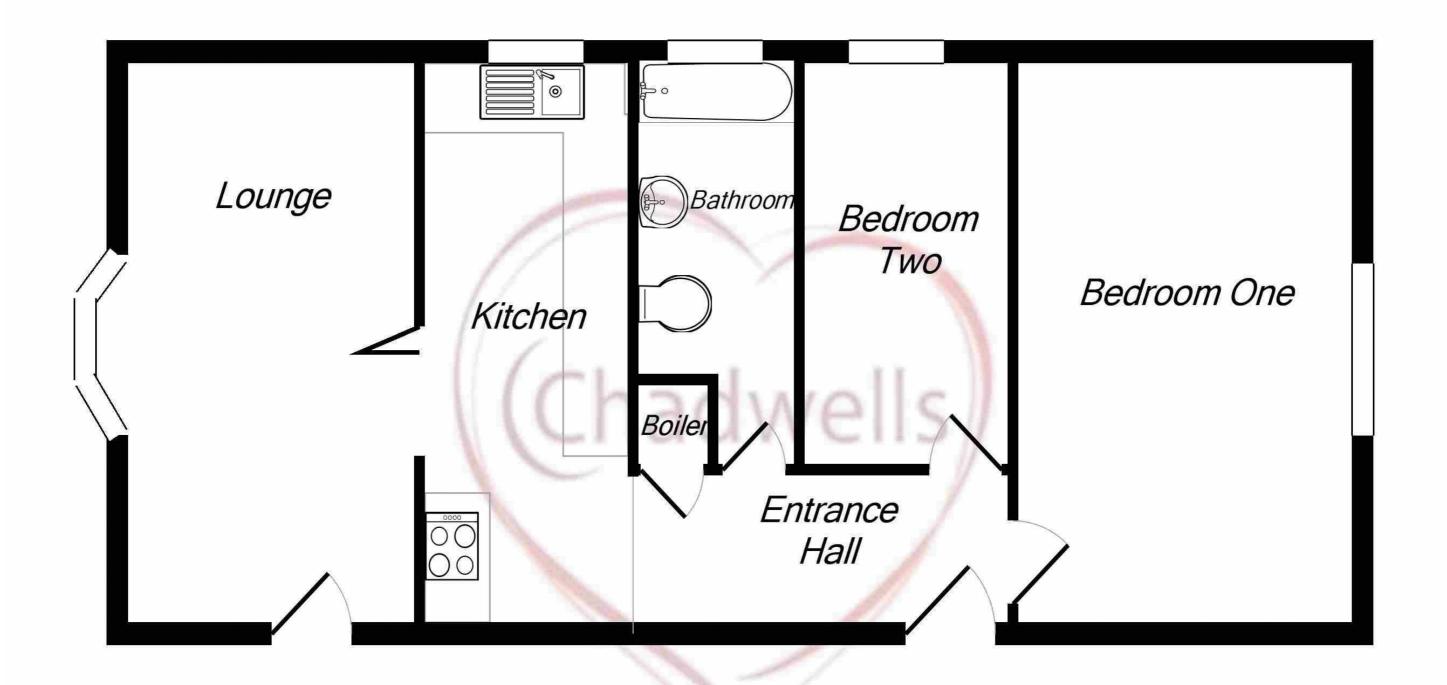

#### **Entrance Hallway**

Enter through UPVC double glazed door into the entrance hall with laminate flooring, storage cupboard housing the combination boiler, radiator and doors leading to lounge, kitchen, two bedrooms and the bathroom.

#### **Kitchen** 11' 6" x 6' 11" (3.5m x 2.1m)

White fronted base units with wall cupboards over, base unit for further storage with gas hob over, stainless steel sink and drainer with mixer tap. Space for free standing fridge/freezer and plumbing for washing machine. Upvc window to side elevation and vinyl flooring with double bi-folding doors leading to the lounge.

#### **Lounge/Diner** 11' 6" x 11' 2" (3.50m x 3.40m)

Upvc window to front elevation, radiator, air conditioning unit, carpet flooring, Upvc door to side elevation and bi folding doors leading to the kitchen.

#### **Bedroom One** 11' 6" x 8' 10" (3.50m x 2.70m)

Upvc double glazed window to rear elevation, radiator, air conditioning unit and carpet flooring.

#### **Bedroom Two** 8' 6" x 5' 11" (2.60m x 1.80m)

Upvc window to side elevation, radiator and laminate flooring.

#### Bathroom 8' 6" x 6' 7" (2.60m x 2.00m)

Partially tiled walls, wall mounted mirror cabinet, pedastal hand wash basin panel bath, low level WC, vinyl flooring, radiator and Upvc double glazed window to side elevation.

#### Total Approx. Floor Area 630 Sq.Ft. (58.5 Sq.M.)

Whilst every attempt has been made to ensure the accuracy of the floor plan contained here, measurements of doors, windows, rooms and any other items are approximate and no responsibility is taken for any error, omission, or mis-statement. This plan is for illustrative purposes only and should be used as such by any prospective purchaser. The services, systems and appliances shown have not been tested and no guarantee as to their operability or efficiency can be given