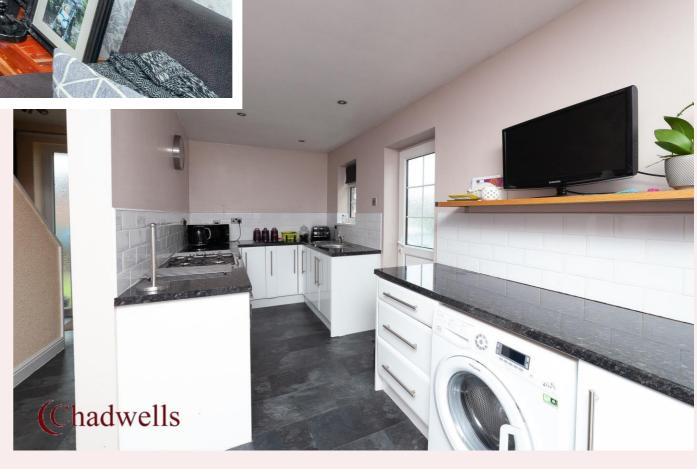

### Kitchen/ Diner 18' 11" x 13' 3" (5.76m x 4.04m) MAX

The 'L' shaped kitchen/ diner has fitted base units with roll top work surfaces and circular stainless steel sink with drainer and mixer tap. A larder style cupboard, free standing fridge/ freezer, space and plumbing for washing machine and under stairs store cupboard. A large dining area, Georgian bar style french doors to the rear garden, UPVC side access door and window. Tiled flooring throughout, radiator and TV point.