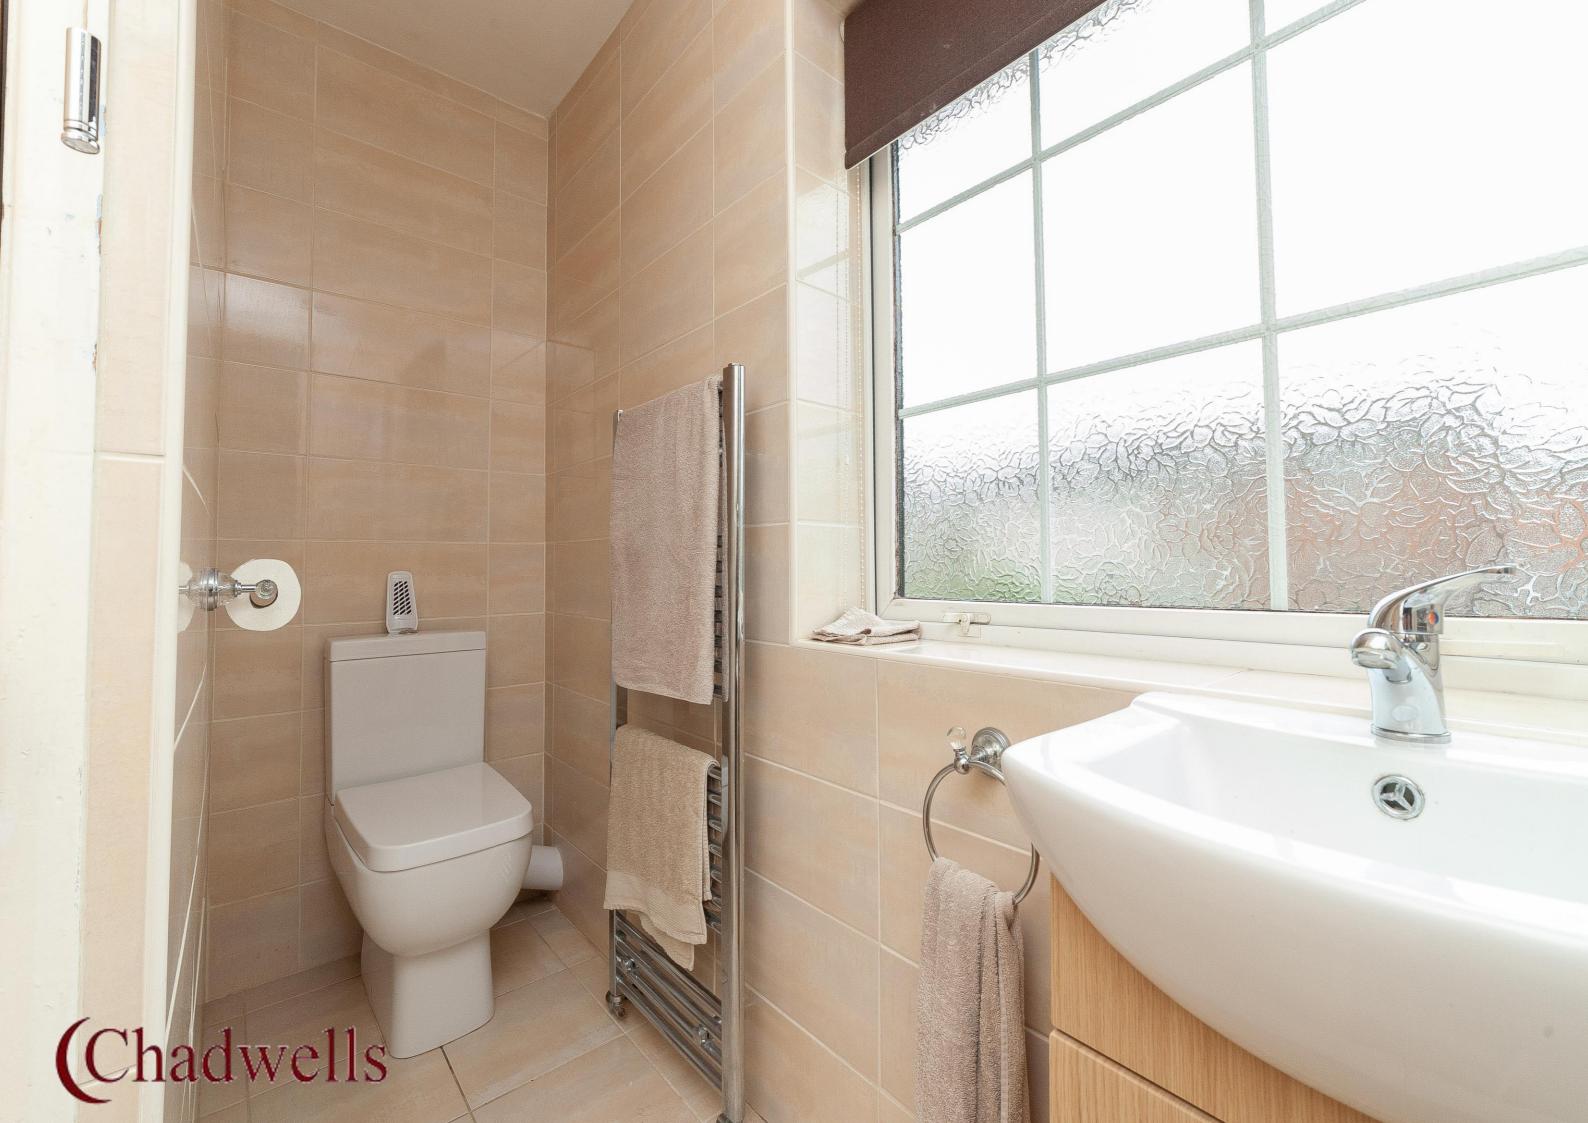

#### Bathroom 11' 4" x 5' 5" (3.45m x 1.65m) MAX

The fully tiled bathroom is fitted with a three piece suite comprising panelled bath with electric overhead shower and glass shower screen, hand wash basin set in vanity unit and low flush WC. A ladder style radiator and obscure window to the rear aspect.