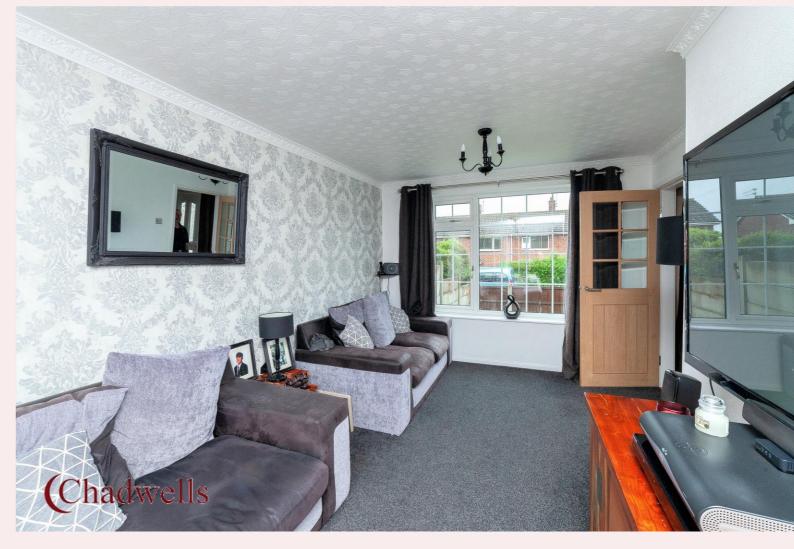

#### Lounge 18' 11" x 10' 1" (5.76m x 3.07m)

The lounge has dual aspect Georgian bar style windows, carpet flooring, two radiators, TV and BT points.