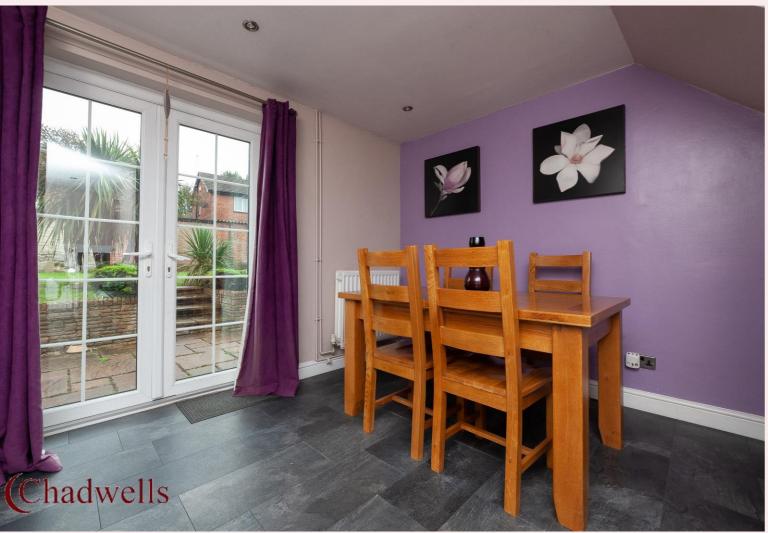

### Kitchen/ Diner 18' 11" x 13' 3" (5.76m x 4.04m) MAX

The 'L' shaped kitchen/ diner has fitted base units with roll top work surfaces and circular stainless steel sink with drainer and mixer tap. A larder style cupboard, free standing fridge/ freezer, space and plumbing for washing machine and under stairs store cupboard. A large dining area, Georgian bar style french doors to the rear garden, UPVC side access door and window. Tiled flooring throughout, radiator and TV point.