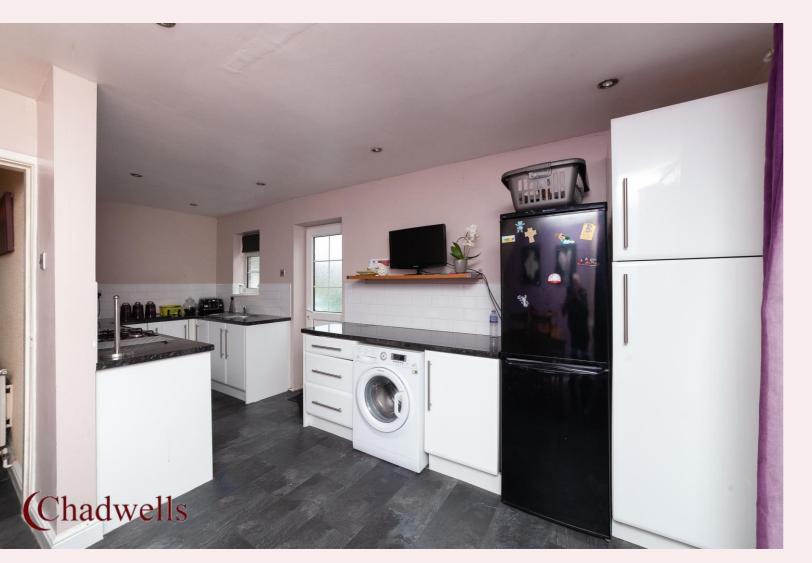

### Kitchen/ Diner 18' 11" x 13' 3" (5.76m x 4.04m) MAX

The 'L' shaped kitchen/ diner has fitted base units with roll top work surfaces and circular stainless steel sink with drainer and mixer tap. A larder style cupboard, free standing fridge/ freezer, space and plumbing for washing machine and under stairs store cupboard. A large dining area, Georgian bar style french doors to the rear garden, UPVC side access door and window. Tiled flooring throughout, radiator and TV point.