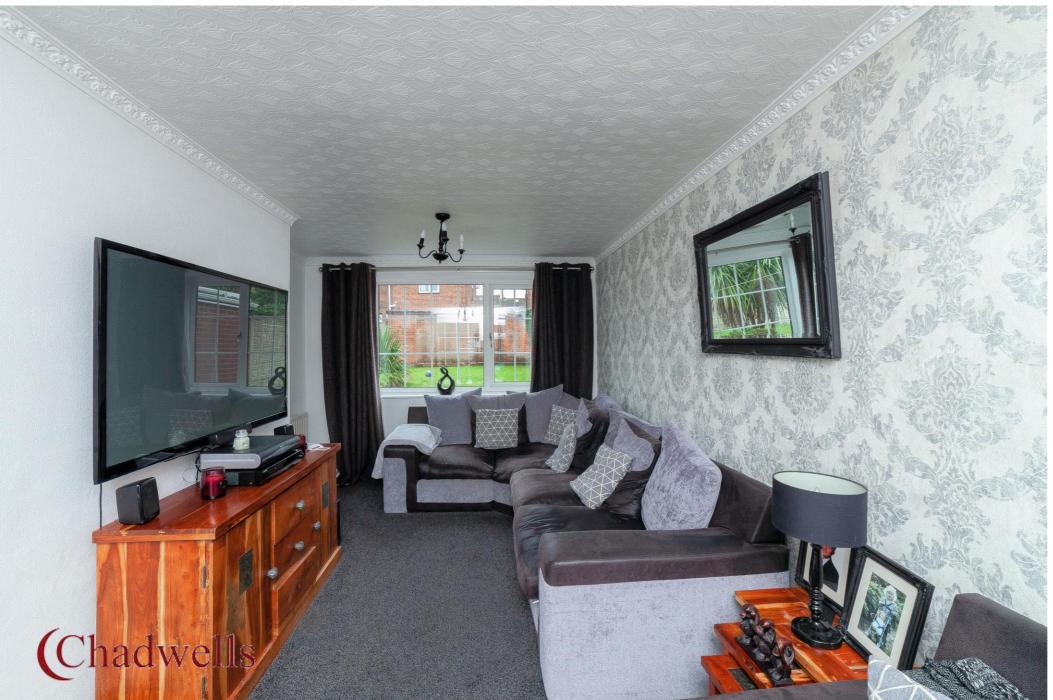

#### Lounge 18' 11" x 10' 1" (5.76m x 3.07m)

The lounge has dual aspect Georgian bar style windows, carpet flooring, two radiators, TV and BT points.