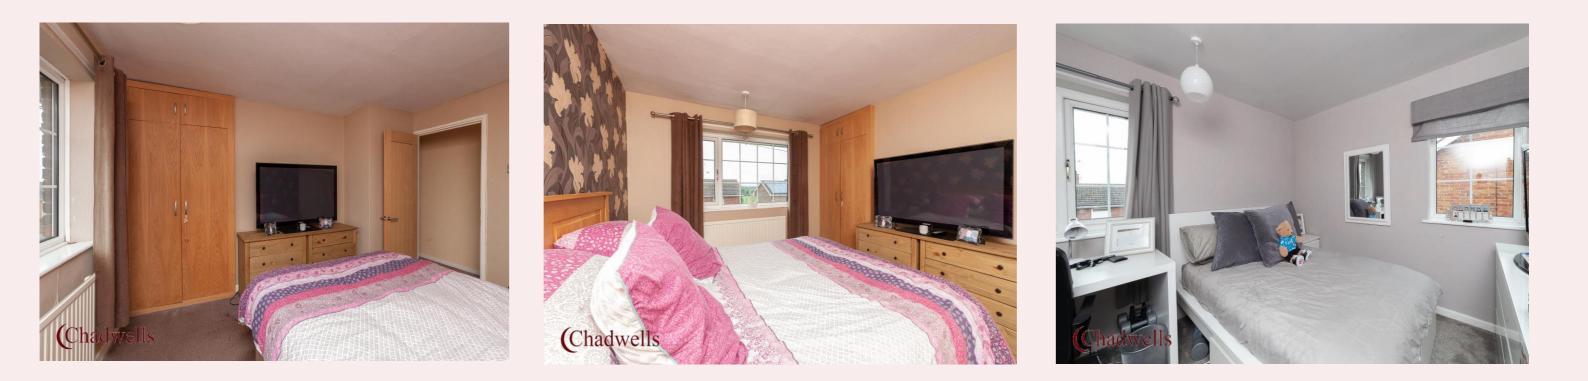

#### Master Bedroom 13' 3" x 9' 5" (4.04m x 2.87m)

The master bedroom has carpet flooring, Georgian bar style window to the front aspect, built in store cupboard and TV point.

#### Bedroom Two 10' 2" x 9' 4" (3.10m x 2.84m)

With carpet flooring, dual aspect Georgian bar style windows to the side and front, radiator and TV point.

#### Bedroom Three 8' 3" x 6' 9" (2.51m x 2.06m)

Currently used as a dressing room, there are built in wardrobes across two walls, carpet flooring, radiator and Georgian bar style window to the rear.