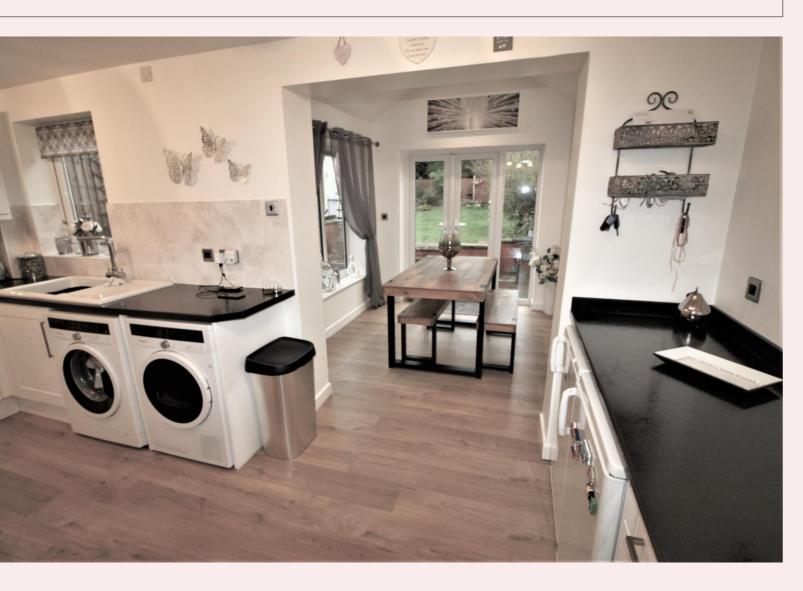

#### **Kitchen** 15' 9" x 8' 9" (4.80m x 2.66m)

The modern kitchen is well equipped with wall and base units finished with white high gloss doors and roll top work surfaces. A ceramic Belfast sink with drainer and mixer tap, integrated electric fan oven, four ring gas hob with extractor above, space and plumbing for washing machine and tumble dryer. Under counter fridge and freezer, laminate flooring, UPVC window, radiator and an opening into the dining area.

#### **Dining Area** 8' 9" x 8' 9" (2.66m x 2.66m)

The dining area has a large UPVC window to the side aspect and UPVC french doors to the rear garden. Laminate flooring, radiator and two sky lights.