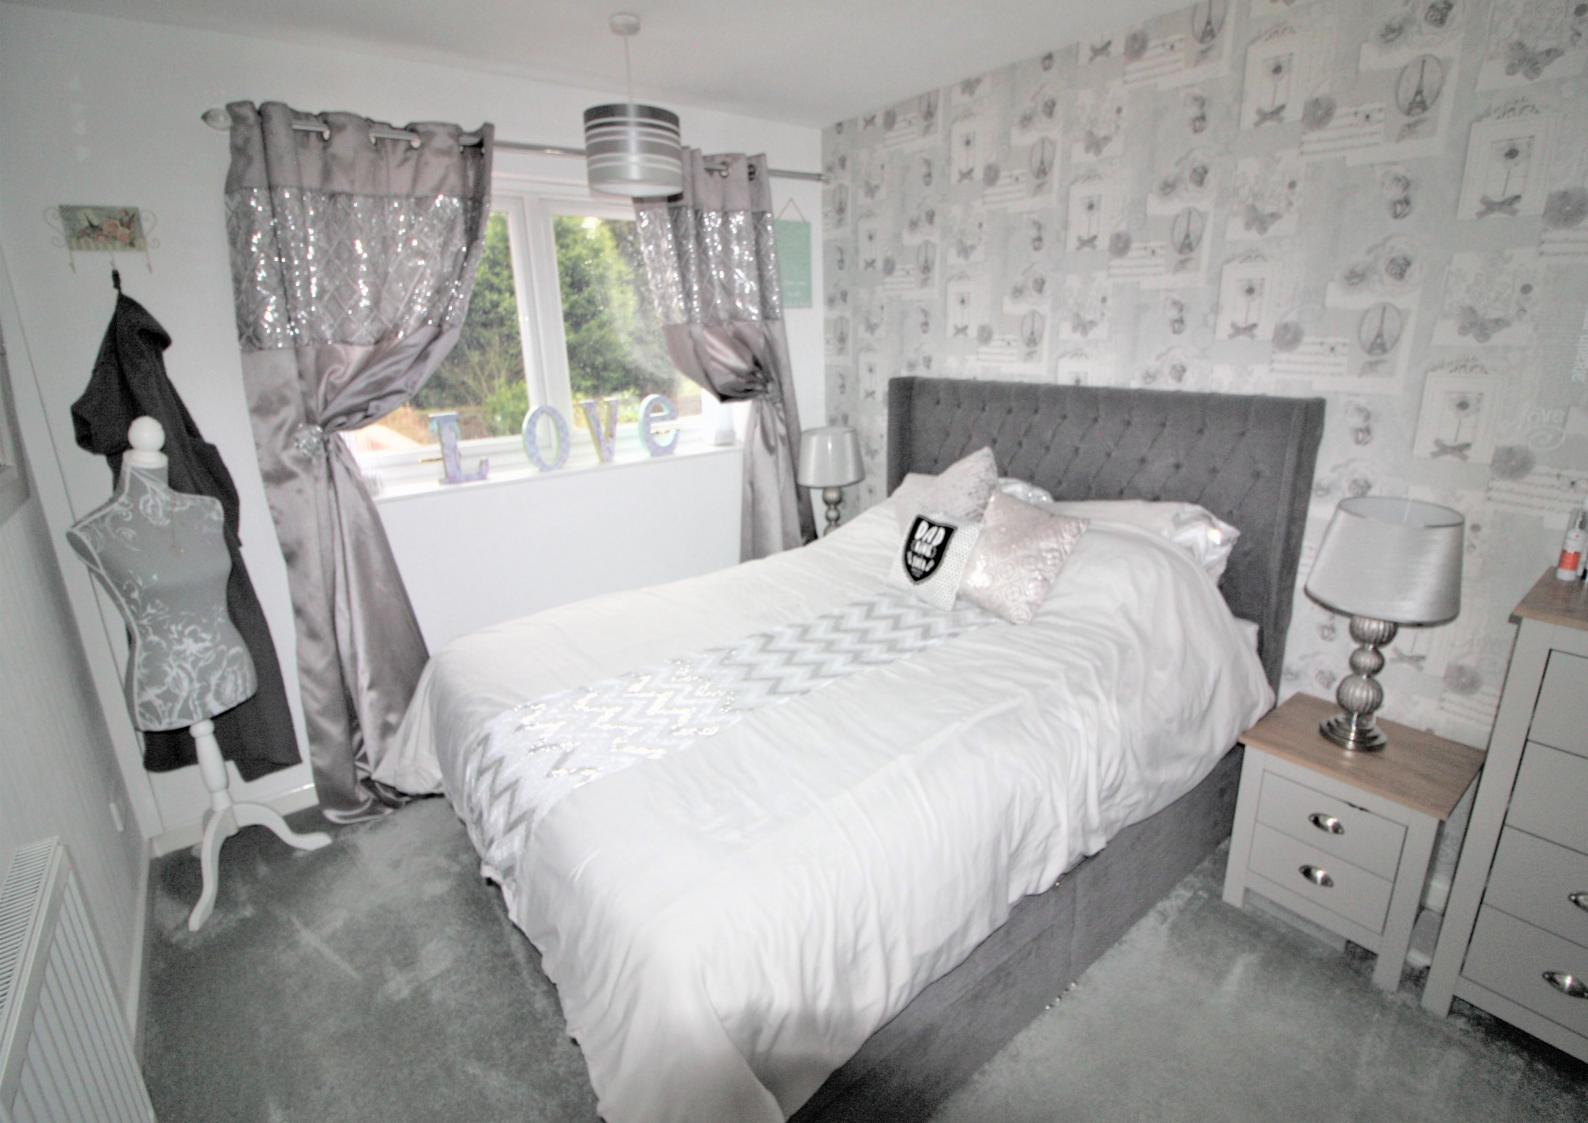

#### Master bedroom 14' 6" x 9' 5" (4.42m x 2.87m)

The master bedroom has carpet flooring, radiator and UPVC window to the rear aspect.