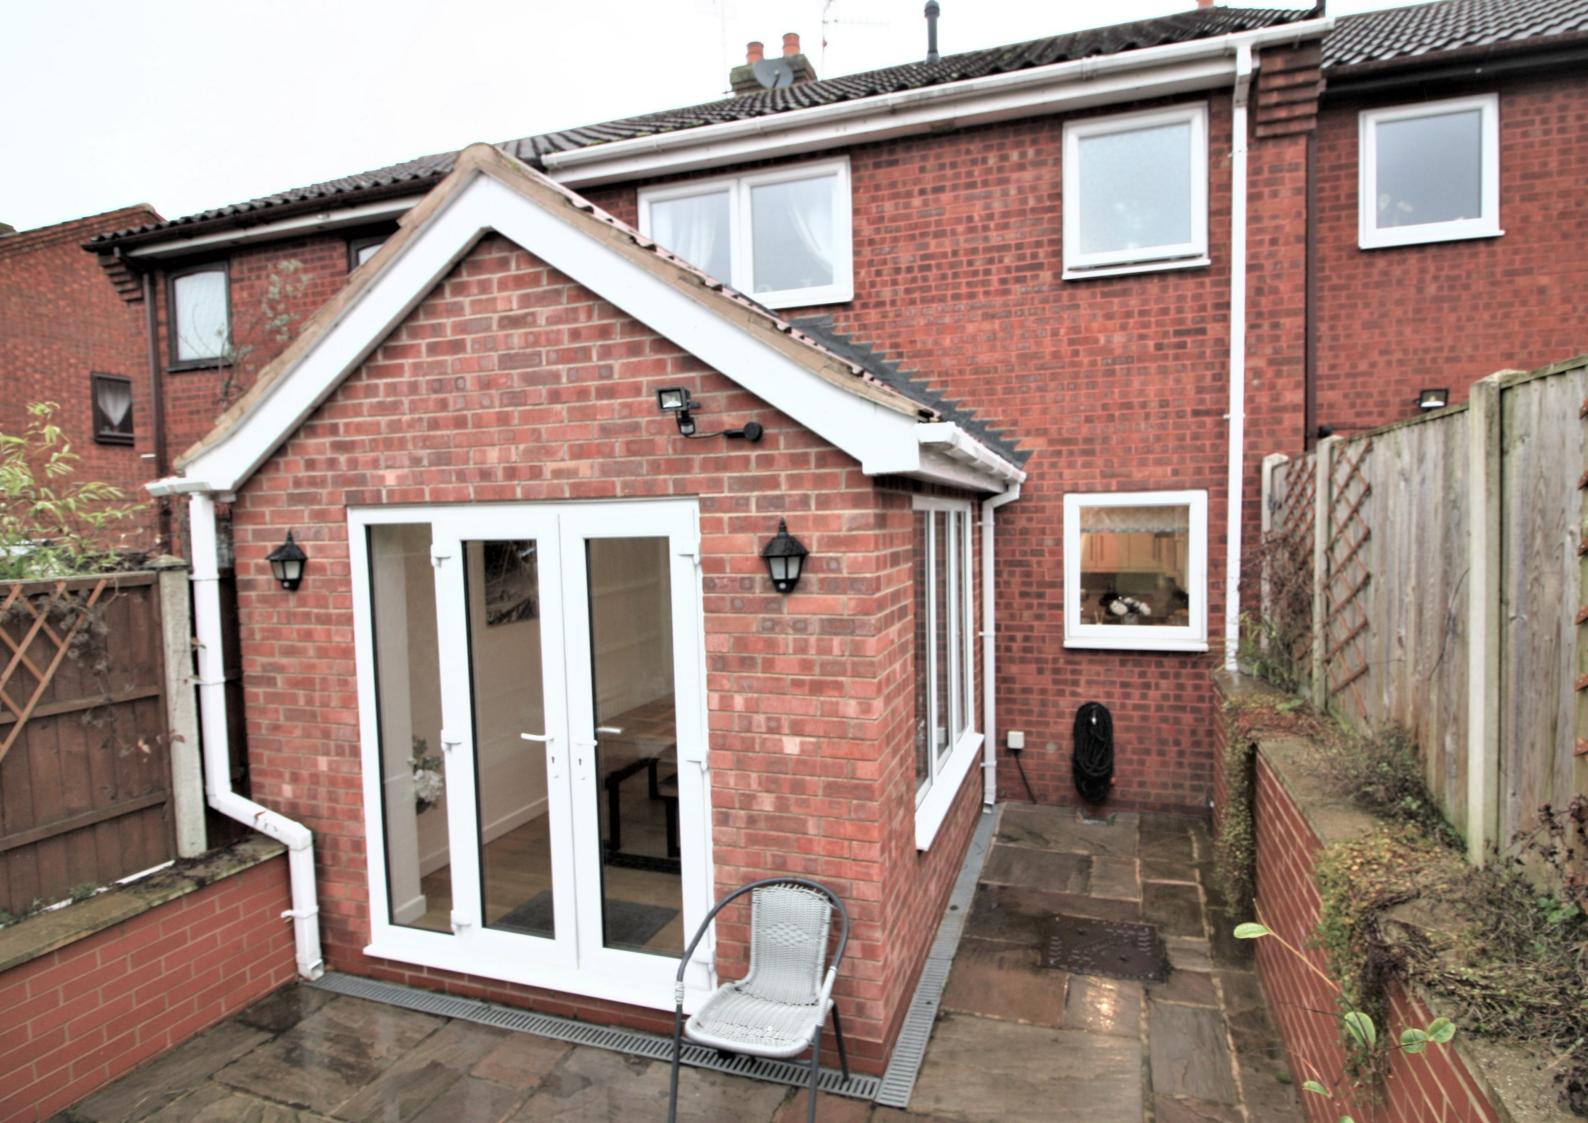

#### **Outside**

To the front of the property there is an area laid to artificial grass and path leading to the front door. The rear garden is laid mainly to lawn and has a path leading to the garage. A patio seating area and an array of maturing shrubs and trees.

#### **Dining Area** 8' 9" x 8' 9" (2.66m x 2.66m)

The dining area has a large UPVC window to the side aspect and UPVC french doors to the rear garden. Laminate flooring, radiator and two sky lights.