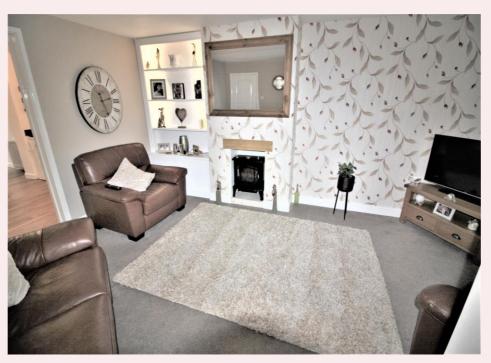

#### **Lounge** 16' 0" x 12' 8" (4.87m x 3.86m)

The spacious lounge has carpet flooring, two radiators, under stairs storage cupboard, fire place with electrical log burner effect fire, TV and BT points and door leading to the kitchen.