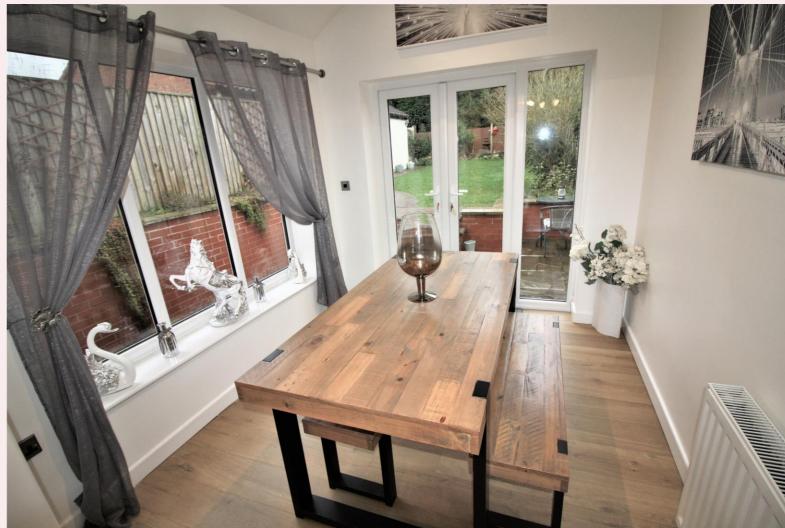

#### **Dining Area** 8' 9" x 8' 9" (2.66m x 2.66m)

The dining area has a large UPVC window to the side aspect and UPVC french doors to the rear garden. Laminate flooring, radiator and two sky lights.