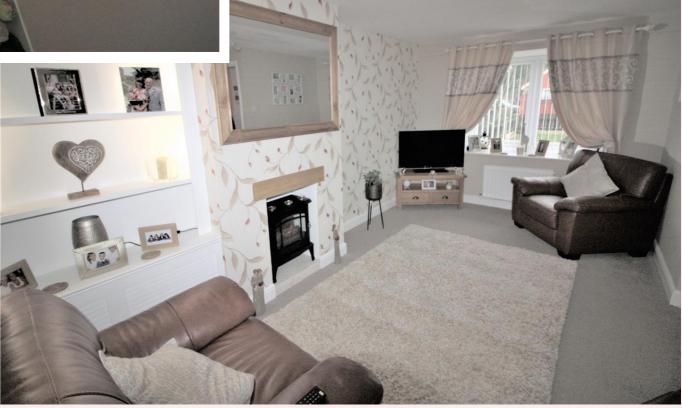

#### **Lounge** 16' 0" x 12' 8" (4.87m x 3.86m)

The spacious lounge has carpet flooring, two radiators, under stairs storage cupboard, fire place with electrical log burner effect fire, TV and BT points and door leading to the kitchen.