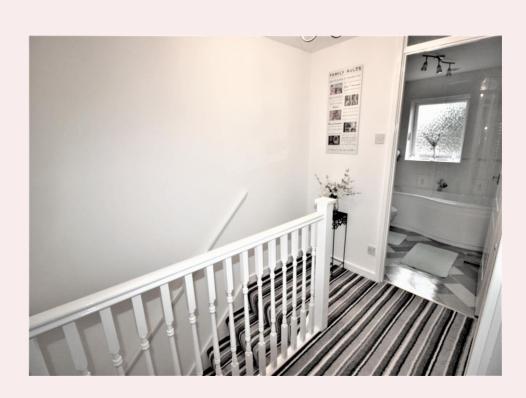

#### Landing

With doors leading to the three bedrooms, bathroom, airing cupboard housing Valliant combi boiler, carpet flooring, radiator and loft access.

#### **Bathroom** 7' 10" x 6' 1" (2.40m x 1.85m)

The bathroom is fitted with a three piece suite comprising of 'P' shaped bath with glass shower screen and mains fed shower, low flush WC and hand wash basin set in vanity unit. Ladder style radiator, wood effect vinyl flooring, fully tiled walls and UPVC obscure window to the rear aspect.