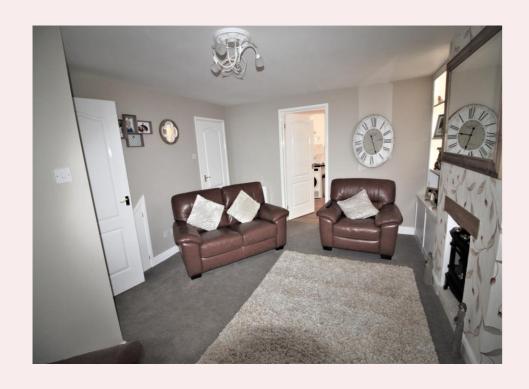

#### **Lounge** 16' 0" x 12' 8" (4.87m x 3.86m)

The spacious lounge has carpet flooring, two radiators, under stairs storage cupboard, fire place with electrical log burner effect fire, TV and BT points and door leading to the kitchen.