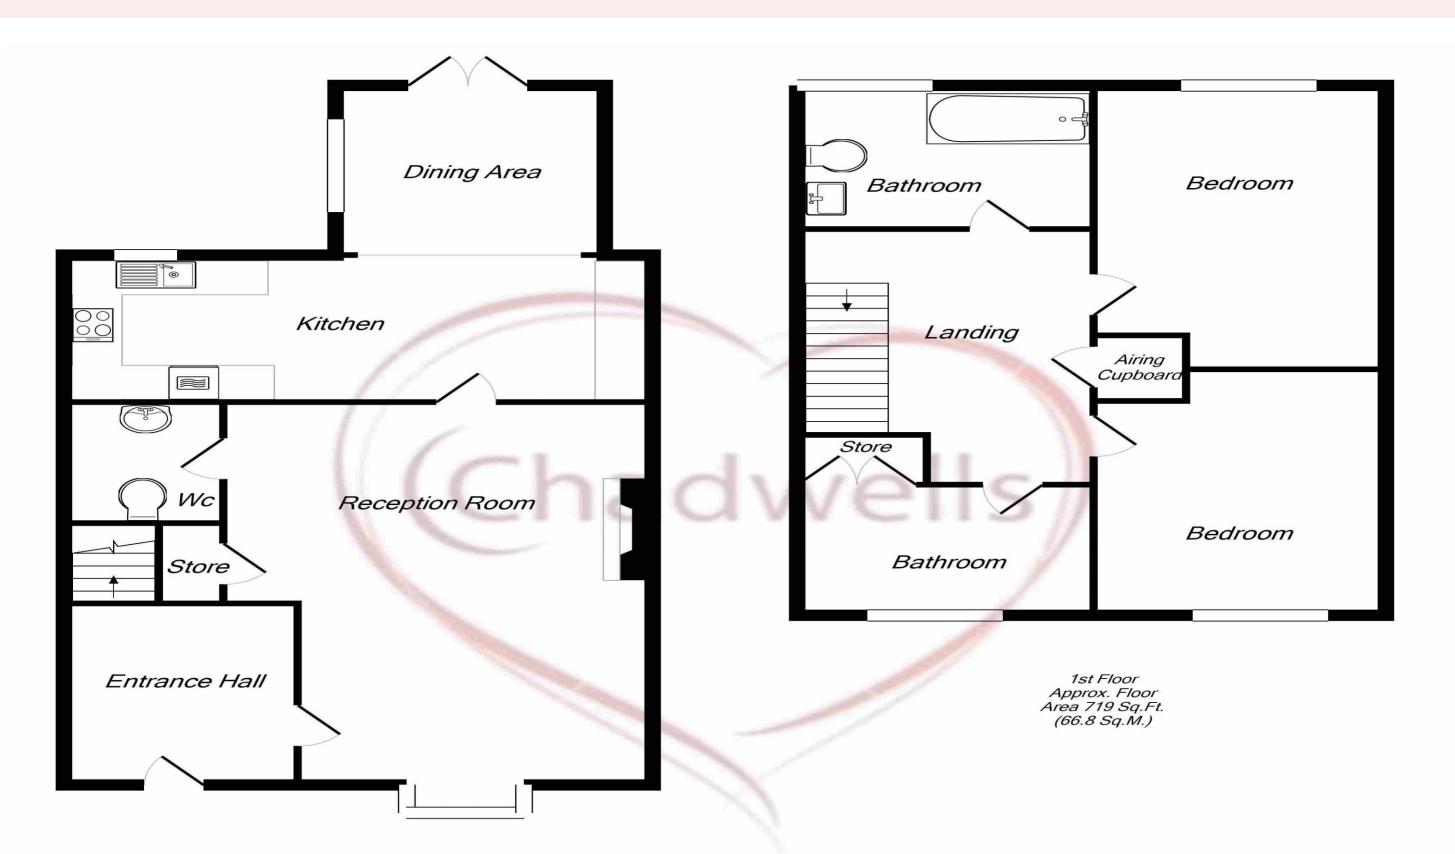

#### **Entrance Hall**

Enter through the composite door into the entrance hall, with carpet flooring, radiator, stairs off to the first floor and door to the lounge.

#### **Lounge** 16' 0" x 12' 8" (4.87m x 3.86m)

The spacious lounge has carpet flooring, two radiators, under stairs storage cupboard, fire place with electrical log burner effect fire, TV and BT points and door leading to the kitchen.

#### WC

With low flush WC and hand wash basin.

#### **Kitchen** 15' 9" x 8' 9" (4.80m x 2.66m)

The modern kitchen is well equipped with wall and base units finished with white high gloss doors and roll top work surfaces. A ceramic Belfast sink with drainer and mixer tap, integrated electric fan oven, four ring gas hob with extractor above, space and plumbing for washing machine and tumble dryer. Under counter fridge and freezer, laminate flooring, UPVC window, radiator and an opening into the dining area.

#### **Dining Area** 8' 9" x 8' 9" (2.66m x 2.66m)

The dining area has a large UPVC window to the side aspect and UPVC french doors to the rear garden. Laminate flooring, radiator and two sky lights.

#### Landing

With doors leading to the three bedrooms, bathroom, airing cupboard housing Valliant combi boiler, carpet flooring, radiator and loft access.

#### Master bedroom 14' 6" x 9' 5" (4.42m x 2.87m)

The master bedroom has carpet flooring, radiator and UPVC window to the rear aspect.

#### **Bedroom Two** 11' 7" x 8' 9" (3.52m x 2.67m)

With carpet flooring, radiator and UPVC window to the front aspect.

#### **Bedroom Three** 8' 1" x 6' 9" (2.46m x 2.05m)

With carpet flooring, radiator, built in store cupboard and UPVC window to the front aspect.

#### **Bathroom** 7' 10" x 6' 1" (2.40m x 1.85m)

The bathroom is fitted with a three piece suite comprising of 'P' shaped bath with glass shower screen and mains fed shower, low flush WC and hand wash basin set in vanity unit. Ladder style radiator, wood effect vinyl flooring, fully tiled walls and UPVC obscure window to the rear aspect.

#### **Outside**

To the front of the property there is an area laid to artificial grass and path leading to the front door. The rear garden is laid mainly to lawn and has a path leading to the garage. A patio seating area and an array of maturing shrubs and trees.

Ground Floor Approx. Floor Area 832 Sq.Ft. (77.3 Sq.M.)

#### Total Approx. Floor Area 1551 Sq.Ft. (144.1 Sq.M.)

Whilst every attempt has been made to ensure the accuracy of the floor plan contained here, measurements of doors, windows, rooms and any other items are approximate and no responsibility is taken for any error, omission, or mis-statement. This plan is for illustrative purposes only and should be used as such by any prospective purchaser. The services, systems and appliances shown have not been tested and no guarantee as to their operability or efficiency can be given

Made with Metropix ©2020