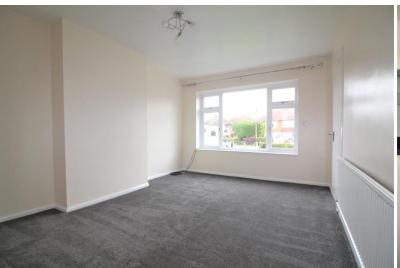

# Lounge 16'2" x 10' 11" (4.92m x 3.34m)

Having a large uPVc window to the front aspect, chrome decorative ceiling light fitting, TV point and carpet flooring.