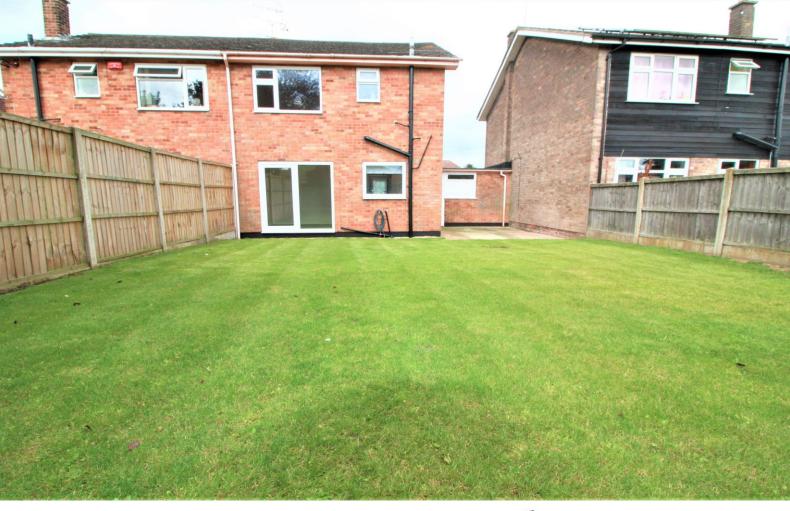

# Kirklington Road Bilsthorpe Monthly Rental Of £650

Fully Renovated Throughout Offering Ample Internal And External Space...

**Large Front & Rear Gardens** 

**Three Spacious Bedrooms** 

**New Flooring & Decoration Throughout** 

## Externally

The front of the property benefits from a private driveway offering ample off road parking and also has a lawned area. The rear of the property is fully enclosed and is mainly laid to lawn with a patio area and outside tap.