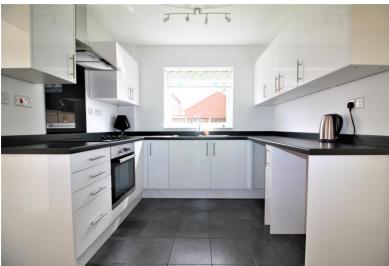

## **Kitchen** 12' 6" x 8' 8" (3.81m x 2.65m)

Fitted with range of gloss white wall and base units having roll top work surfaces inset with black composite sink, drainer and mixer tap. Additional benefits include integrated electric oven, electric hob and stainless steel extractor hood. Space and plumbing for a washing machine, space for an under counter fridge, uPVC window to the rear aspect, uPVC glazed door to the side, radiator, chrome decorative ceiling light, two storage cupboards and tiled flooring.