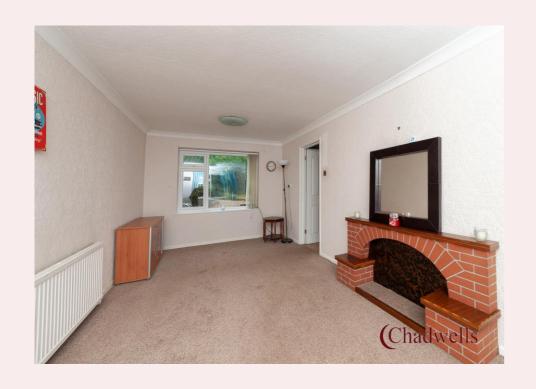

#### **Lounge** 19' 7" x 11' 4" (5.96m x 3.45m)

The lounge has carpet flooring, dual aspect UPVC windows and focal brick fire place. Carpet flooring, BT and TV point.