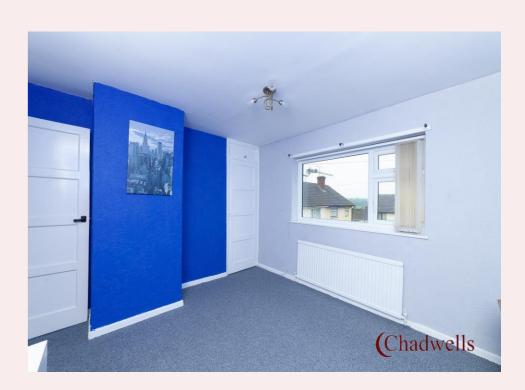

#### **Master bedroom** 11' 6" x 10' 4" (3.50m x 3.15m)

With carpet flooring, built in store cupboard, radiator and UPVC window to the front aspect.

#### **Bedroom Two** 13' 3" x 9' 2" (4.04m x 2.79m)

With carpet flooring, radiator and UPVC window to the rear aspect.

#### **Bedroom Three** 11' 7" x 6' 5" (3.53m x 1.95m)

With carpet flooring and UPVC window to the rear aspect.