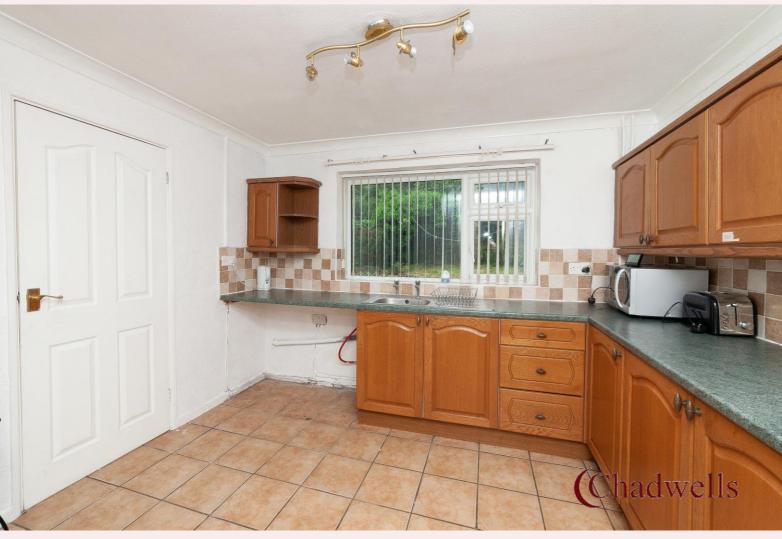

#### **Kitchen** 11' 11" x 9' 7" (3.63m x 2.92m)

The kitchen is fitted with wall and base units with solid wood doors and roll top work surfaces. Stainless steel sink with drainer, tiled splash backs, free standing gas oven with 4 ring hob and space and plumbing for washing machine. Tiled flooring, UPVC window to the rear aspect and solid fuel fire with brick feature wall and tiled hearth. Doors leading to the lounge and dining area.