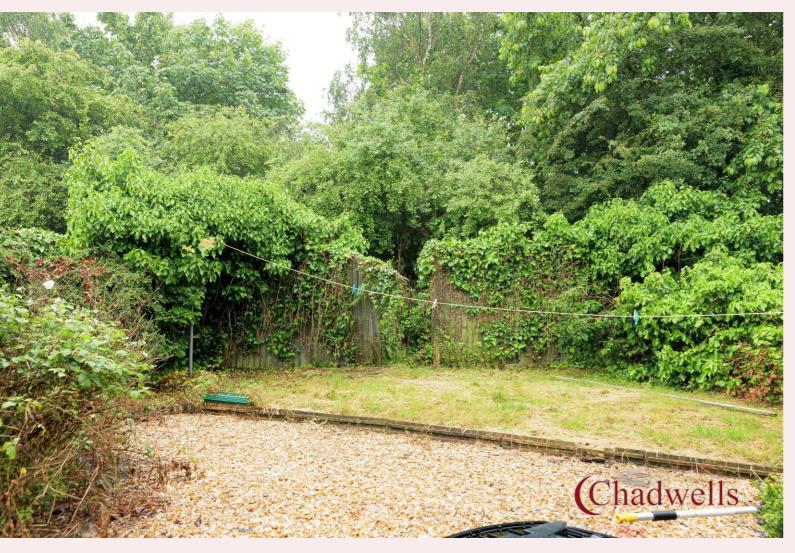

#### **Outside**

To the front of the property there is an area laid to stone chippings and surrounded with mature shrubs. The side is laid to concrete and has a store shed. The rear garden has a raised stone chipping area and lawn. The garden is surrounded by mature trees and shrubs.