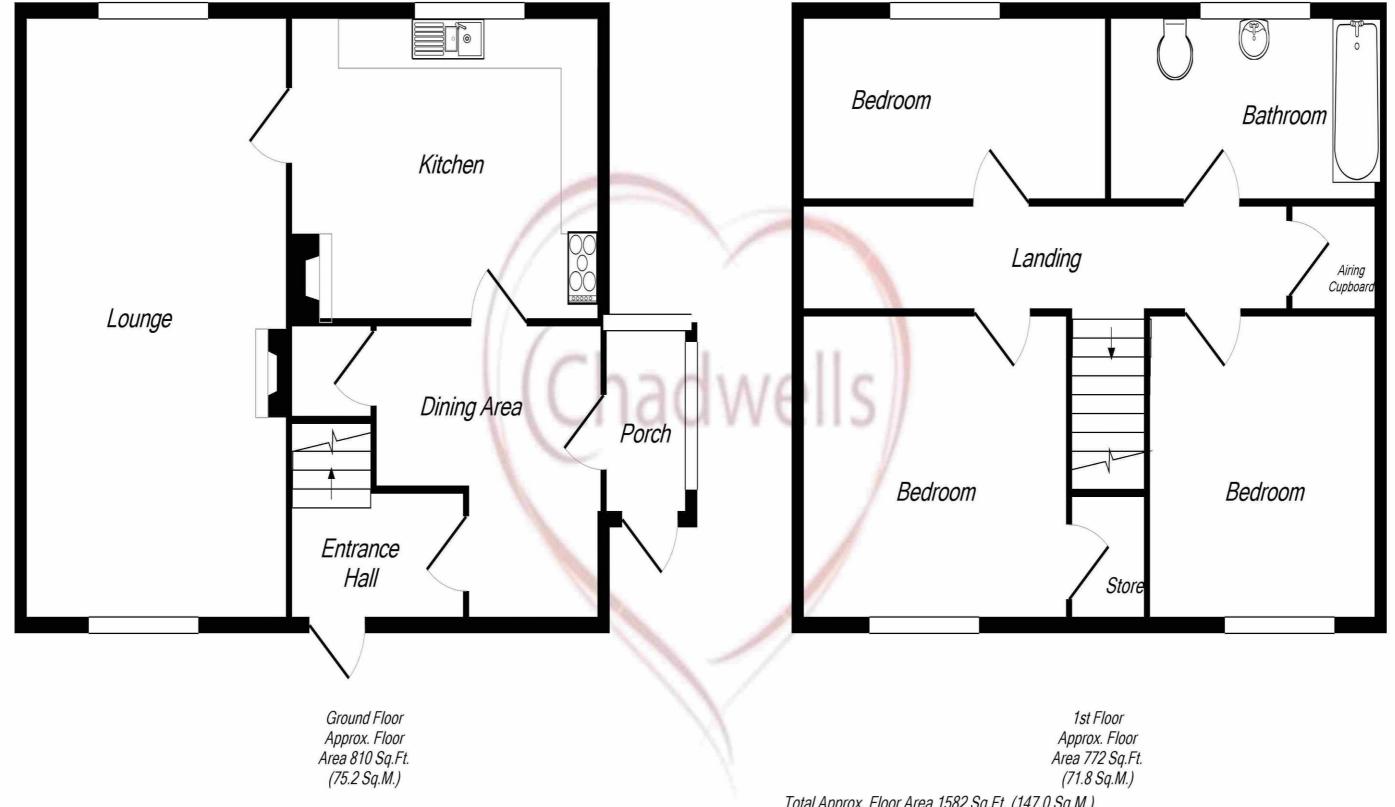

Address:

The Markhams

Total Approx. Floor Area 1582 Sq.Ft. (147.0 Sq.M.)

Whilst every attempt has been made to ensure the accuracy of the floor plan contained here, measurements of doors, windows, rooms and any other items are approximate and no responsibility is taken for any error, omission, or mis-statement. This plan is for illustrative purposes only and should be used as such by any prospective purchaser. The services, systems and appliances shown have not been tested and no guarantee as to their operability or efficiency can be given

Made with Metropix ©2019