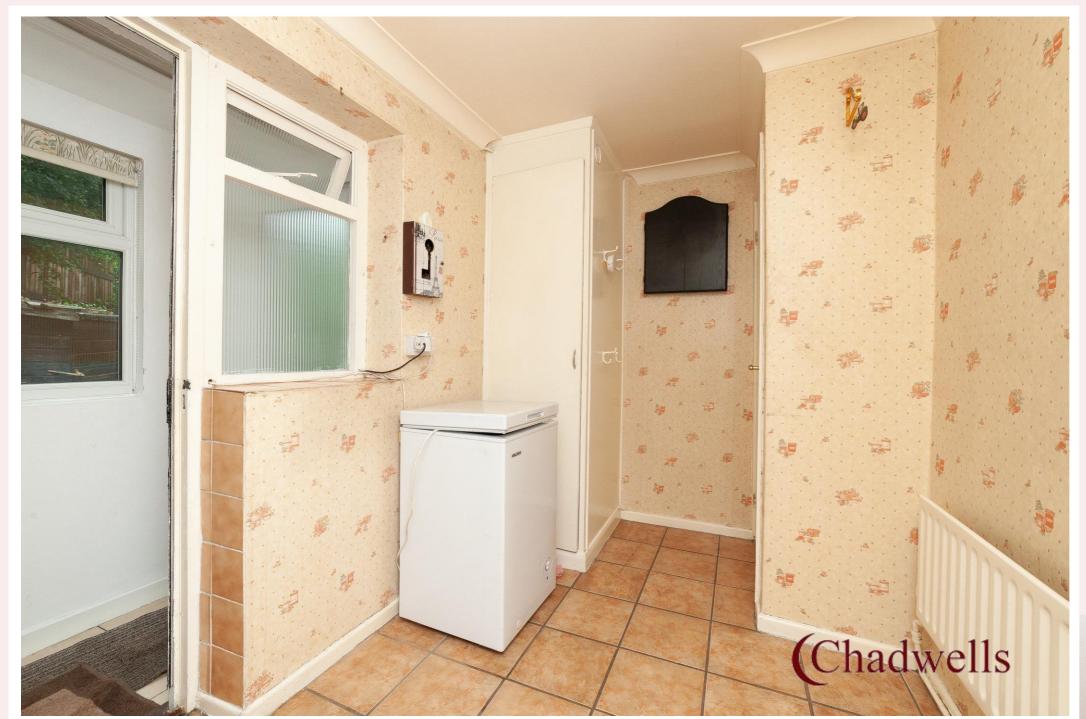

#### **Entrance Porch** 7' 1" x 2' 0" (2.16m x 0.61m)

The lean to porch to the side of the property has a UPVC door, tiled flooring, UPVC window to the side and a glass and wood door leading into the dining area.

#### **Dining area** 9' 7" x 6' 4" (2.92m x 1.93m)

With tiled flooring throughout, under stairs storage, built in floor to ceiling store cupboard. Doors leading to the porch and entrance hall.