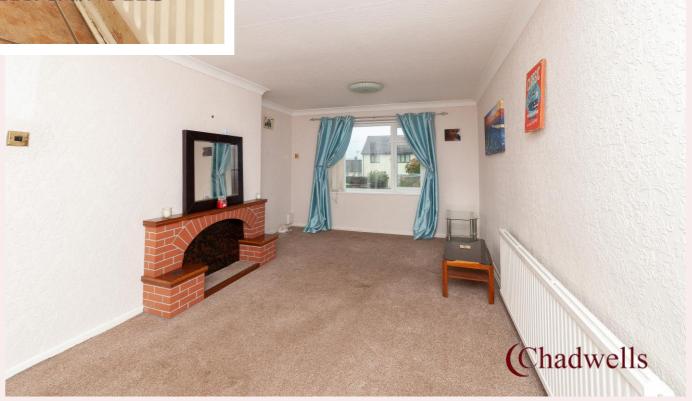

#### **Lounge** 19' 7" x 11' 4" (5.96m x 3.45m)

The lounge has carpet flooring, dual aspect UPVC windows and focal brick fire place. Carpet flooring, BT and TV point.