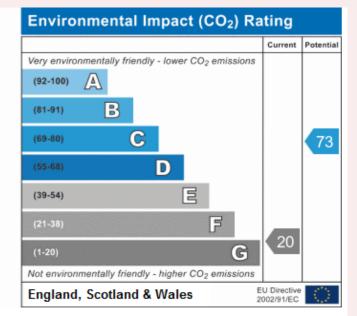

# The Markhams

New Ollerton

£90,000

An excellent opportunity to create your dream home....

The Markhams

An excellent opportunity to create your dream home..... This three bedroom property located in a quiet culde-sac offers a great opportunity for a keen DIY enthusiast to create their dream home. Comprising three spacious bedrooms, lounge, kitchen and dining area. The property benefits from recently replaced UPVC double glazed windows and doors throughout and has mains gas connected to the property. Viewings come highly recommended.