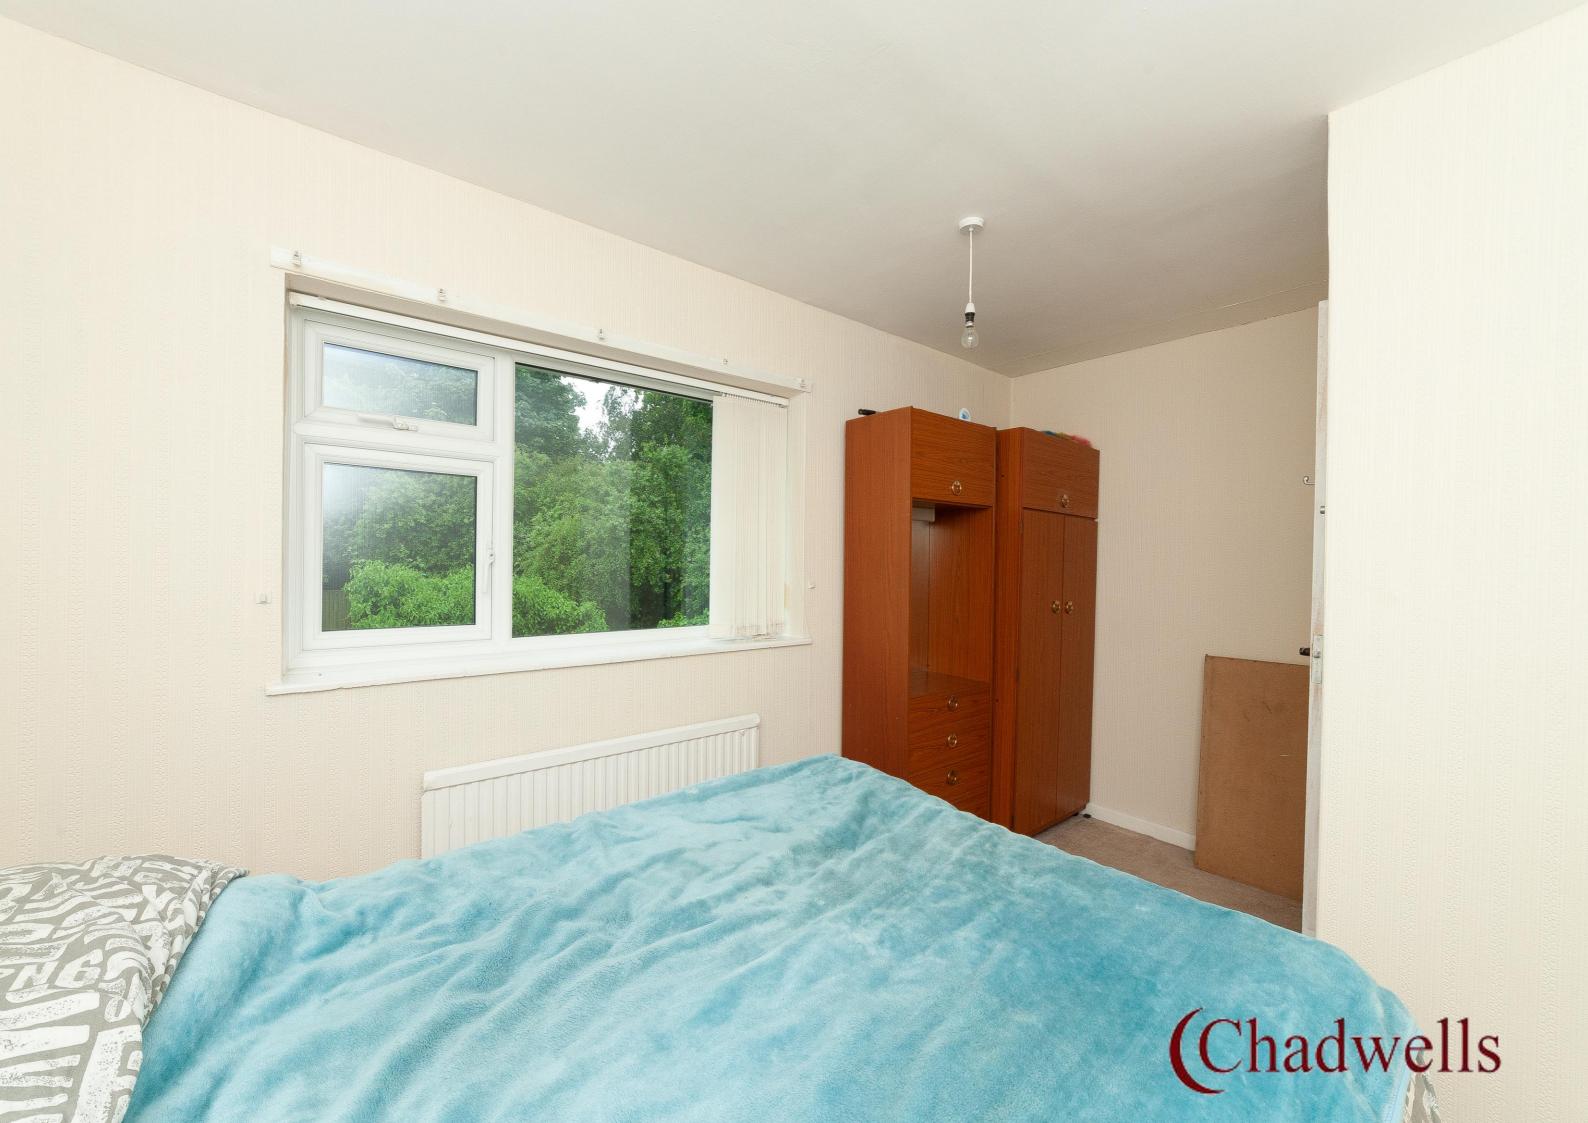

#### **Bedroom Two** 13' 3" x 9' 2" (4.04m x 2.79m)

With carpet flooring, radiator and UPVC window to the rear aspect.

#### **Bedroom Three** 11' 7" x 6' 5" (3.53m x 1.95m)

With carpet flooring and UPVC window to the rear aspect.