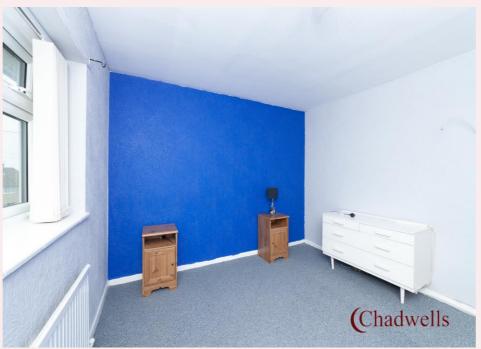

#### **Master bedroom** 11' 6" x 10' 4" (3.50m x 3.15m)

With carpet flooring, built in store cupboard, radiator and UPVC window to the front aspect.

#### **Bedroom Two** 13' 3" x 9' 2" (4.04m x 2.79m)

With carpet flooring, radiator and UPVC window to the rear aspect.

#### **Bedroom Three** 11' 7" x 6' 5" (3.53m x 1.95m)

With carpet flooring and UPVC window to the rear aspect.