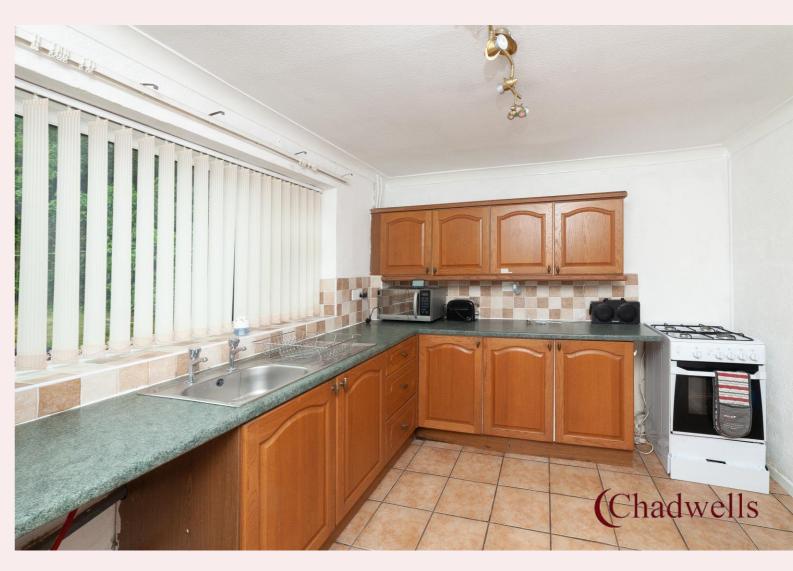

#### **Kitchen** 11' 11" x 9' 7" (3.63m x 2.92m)

The kitchen is fitted with wall and base units with solid wood doors and roll top work surfaces. Stainless steel sink with drainer, tiled splash backs, free standing gas oven with 4 ring hob and space and plumbing for washing machine. Tiled flooring, UPVC window to the rear aspect and solid fuel fire with brick feature wall and tiled hearth. Doors leading to the lounge and dining area.