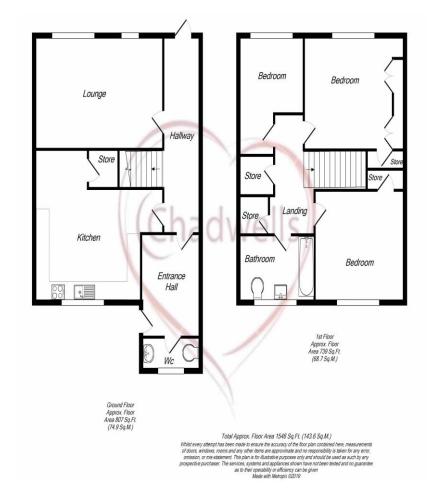

# Entrance Hall 10' 8" x 5' 10" (3.26m x 1.78m)

Enter through the UPVC front door into the entrance hall, with laminate flooring, cupboard housing meters, doors leading to the WC and inner hall.

## **Cloak Room** 5' 11" x 3' 3" (1.8m x 1.00m)

With low flush WC, hand wash basin, fully tiled walls and floor, obscure window to the front aspect and wall mounted boiler.

### **Inner Hallway**

With laminate flooring, radiator, doors to the kitchen, lounge, entrance hall and stairs off to the first floor. A UPVC door leads to the rear garden.

# Kitchen 12' 10" x 12' 0" (3.92m x 3.65m)

The kitchen is fitted with wall and base units, roll top work surfaces, stainless steel sink with drainer and mixer tap, tiled splash backs and flooring. Space and plumbing for washing machine and free standing fridge/ freezer, under stairs storage, radiator and UPVC window to the front aspect.

## Lounge 14' 6" x 11' 2" (4.41m x 3.41m)

The lounge has laminate flooring, BT and TV points and two UPVC windows to the rear aspect.

### Landing

With carpet flooring, loft access and doors leading to the three bedrooms, family bathroom and two store cupboards.

**Master Bedroom**  $11'5'' \times 10'5'' (3.48m \times 3.18m)$ With fitted wardrobes, store cupboard, UPVC window to the rear aspect, radiator, TV point and varnished floor boards.

**Bedroom Two**  $12'0'' \times 10'5'' (3.67m \times 3.17m)$ With UPVC window to the front aspect, radiator, TV point and varnished floor boards.

**Bedroom Three** 12' 3" x 7' 9" (3.74m x 2.35m) With UPVC window to the rear aspect, radiator and exposed floor boards.

### Bathroom 7' 8" x 5' 5" (2.34m x 1.65m)

The bathroom is fitted with a three piece suite comprising bath with electric shower, hand wash basin and low flush WC. Fully tiled walls, exposed floor boards, radiator and obscure window to the front aspect.