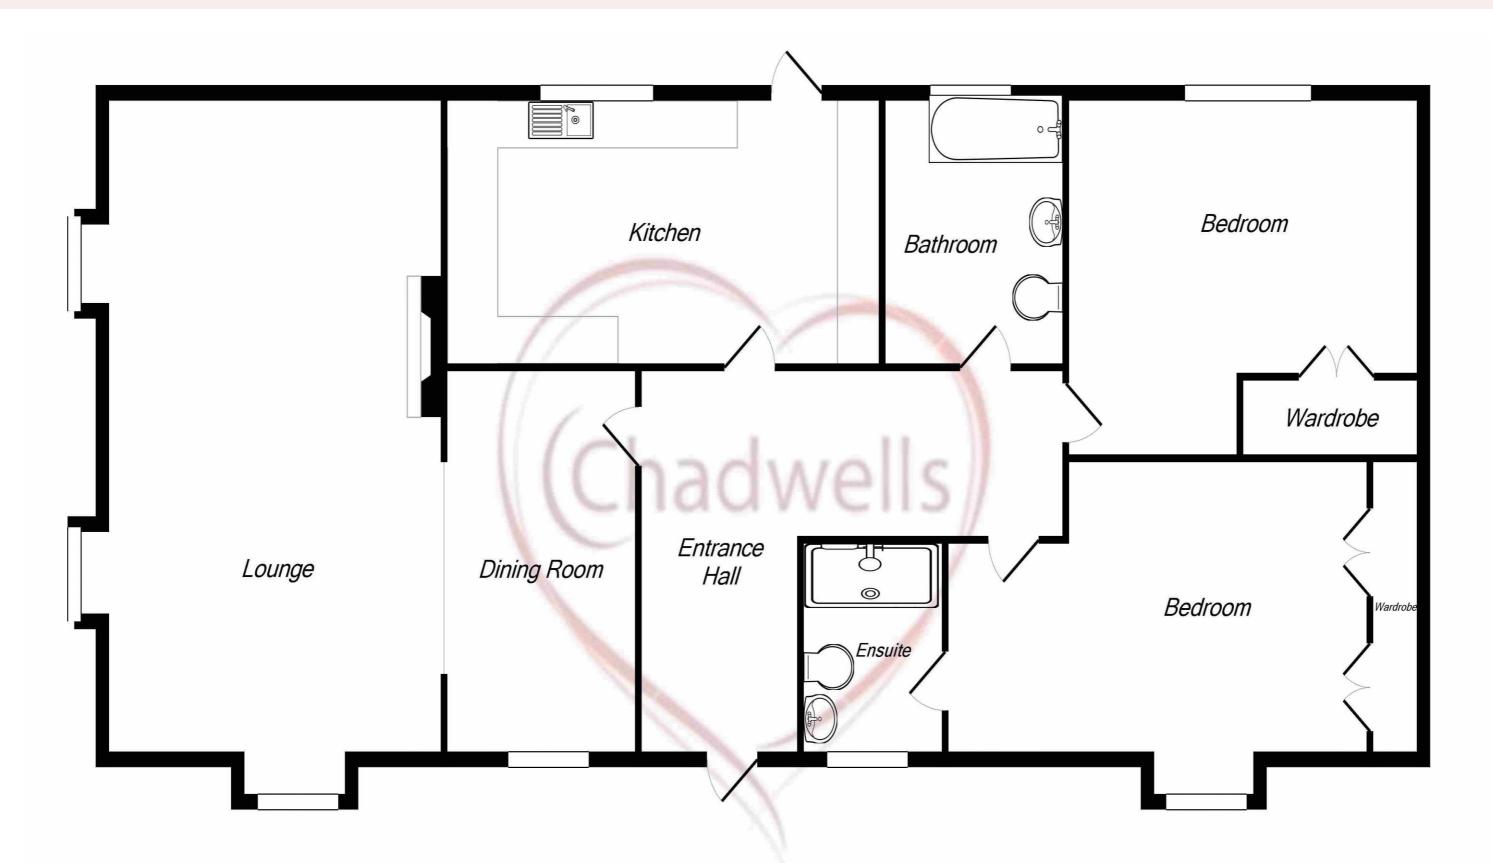

#### **Entrance Hall**

Enter through the UPVC door into the hall, with carpet flooring, doors leading to the dining room, kitchen, two bedrooms and bathroom. A store cupboard and two radiators.

#### **Lounge** 19' 5" x 9' 10" (5.91m x 2.99m)

The large lounge has carpet flooring, three UPVC bay windows, two radiators, TV point, focal electric fire with marble effect hearth and wood surround and an opening leading to the dining room.

#### **Dining Room** 9' 11" x 7' 9" (3.02m x 2.35m)

The dining room has carpet flooring, UPVC window, radiator and door to the entrance hall,

### **Kitchen** 14' 10" x 9' 4" (4.53m x 2.84m)

The kitchen is fitted with wall and base units, square edge work surfaces, stainless steel sink with drainer and mixer tap, tiled splash backs and vinyl tile effect flooring. Integrated appliances including washing machine, dishwasher, fridge/ freezer, electric oven, gas hob and extractor fan above. A UPVC window and door to the rear.

#### **Master Bedroom** 10' 5" x 10' 2" (3.17m x 3.10m)

The master bedroom has carpet flooring, two radiators, fitted wardrobes and matching dresser and drawers. A UPVC bay window to the front aspect and door leading to the ensuite.

#### **Ensuite** 7' 6" x 3' 10" (2.28m x 1.18m)

The master ensuite is fitted with a double shower unit with mains fed shower, hand wash basin and low flush WC. Fully tiled walls, carpet flooring and obscure UPVC window.

#### **Bedroom Two** 9' 9" x 8' 8" (2.98m x 2.65m)

With carpet flooring, fitted wardrobes with matching drawers and bedside tables. Two radiators and UPVC window.

#### **Family Bathroom** 6' 8" x 5' 6" (2.03m x 1.68m)

The bathroom is fitted with a three piece suite comprising panelled bath with shower attachment, low flush WC and hand wash basin. Carpet flooring, fully tiled walls and obscure UPVC window.

#### **Outside**

The outside has surrounding lawns, patio area, private parking space and concrete storage shed.

## Total Approx. Floor Area 1835 Sq.Ft. (170.5 Sq.M.)

Whilst every attempt has been made to ensure the accuracy of the floor plan contained here, measurements of doors, windows, rooms and any other items are approximate and no responsibility is taken for any error, omission, or mis-statement. This plan is for illustrative purposes only and should be used as such by any prospective purchaser. The services, systems and appliances shown have not been tested and no guarantee as to their operability or efficiency can be given