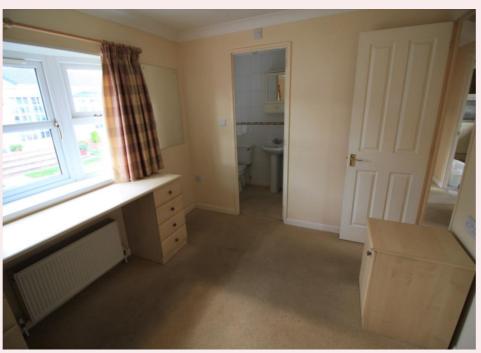

#### **Bedroom Two** 9' 9" x 8' 8" (2.98m x 2.65m)

With carpet flooring, fitted wardrobes with matching drawers and bedside tables. Two radiators and UPVC window.

#### **Family Bathroom** 6' 8" x 5' 6" (2.03m x 1.68m)

The bathroom is fitted with a three piece suite comprising panelled bath with shower attachment, low flush WC and hand wash basin. Carpet flooring, fully tiled walls and obscure UPVC window.