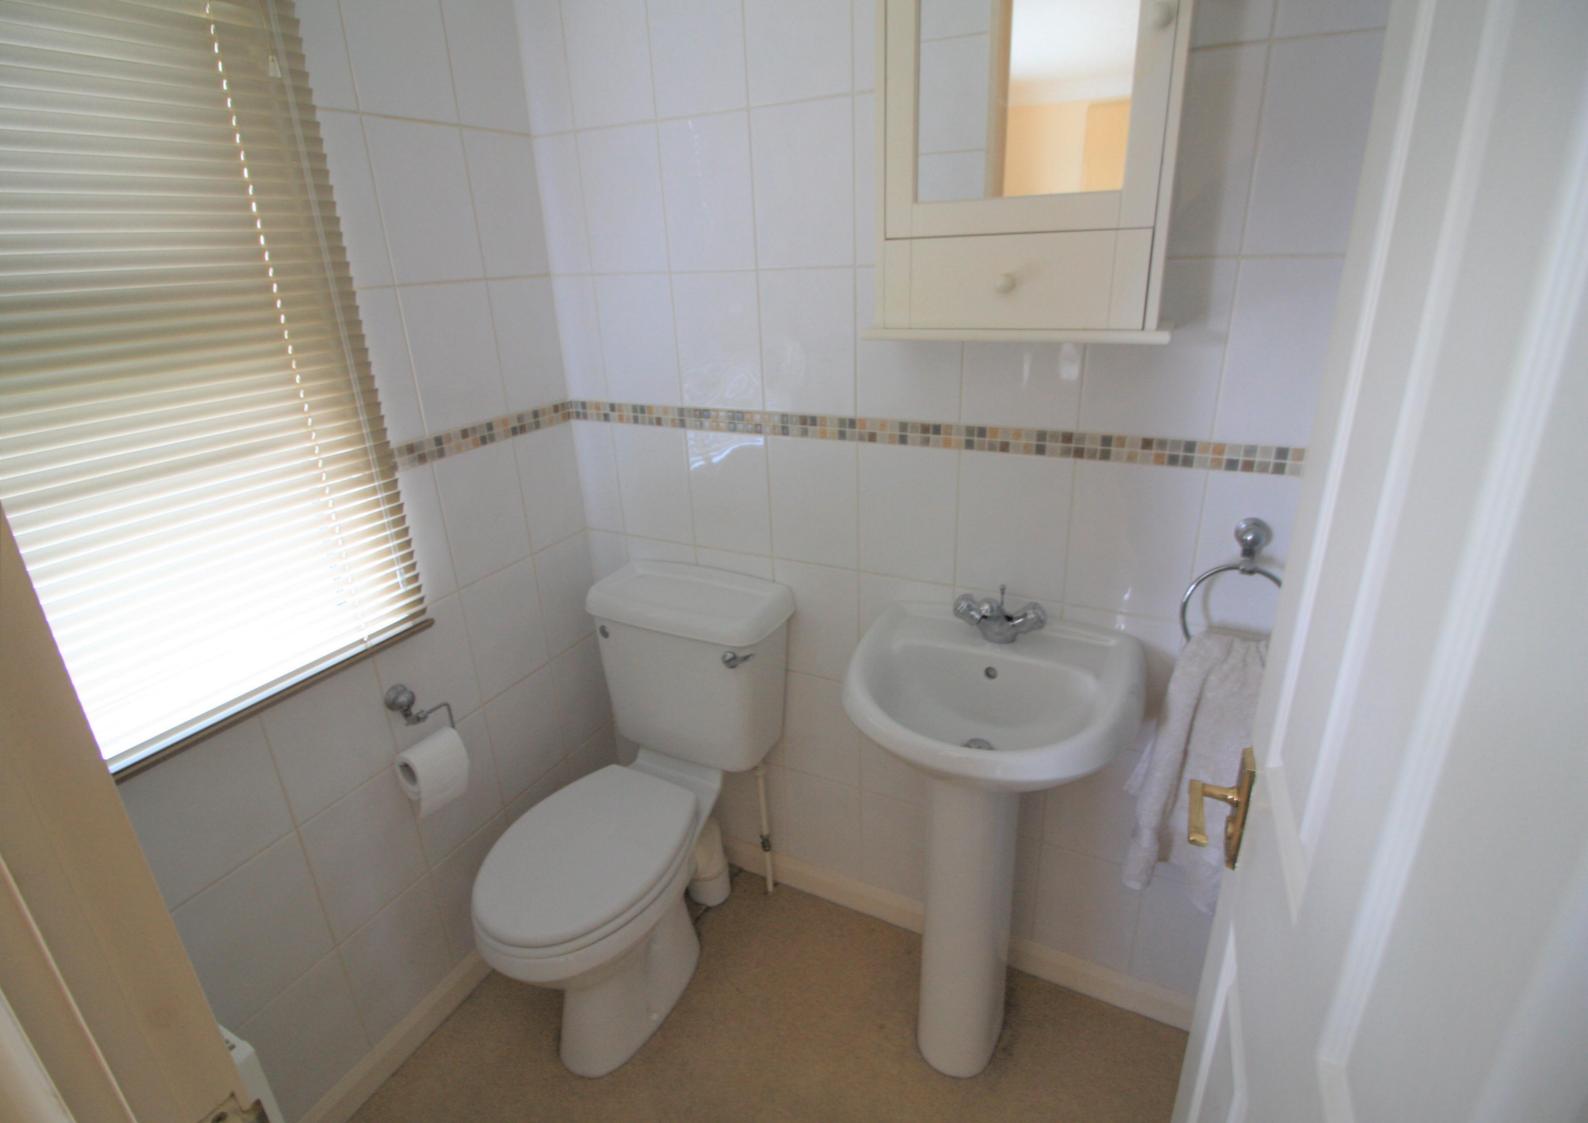

#### **Family Bathroom** 6' 8" x 5' 6" (2.03m x 1.68m)

The bathroom is fitted with a three piece suite comprising panelled bath with shower attachment, low flush WC and hand wash basin. Carpet flooring, fully tiled walls and obscure UPVC window.