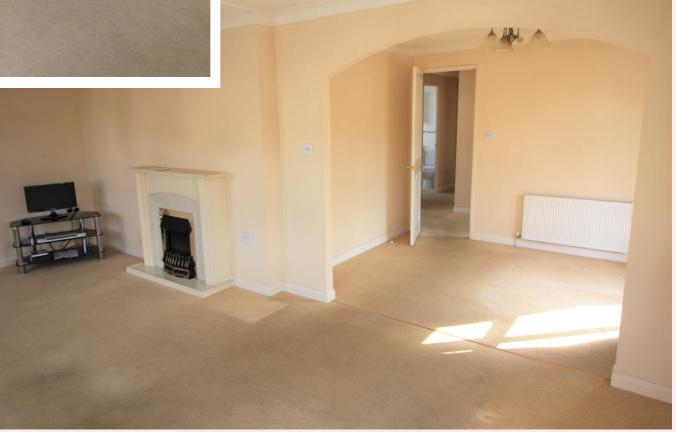

#### **Lounge** 19' 5" x 9' 10" (5.91m x 2.99m)

The large lounge has carpet flooring, three UPVC bay windows, two radiators, TV point, focal electric fire with marble effect hearth and wood surround and an opening leading to the dining room.

#### **Dining Room** 9' 11" x 7' 9" (3.02m x 2.35m)

The dining room has carpet flooring, UPVC window, radiator and door to the entrance hall,