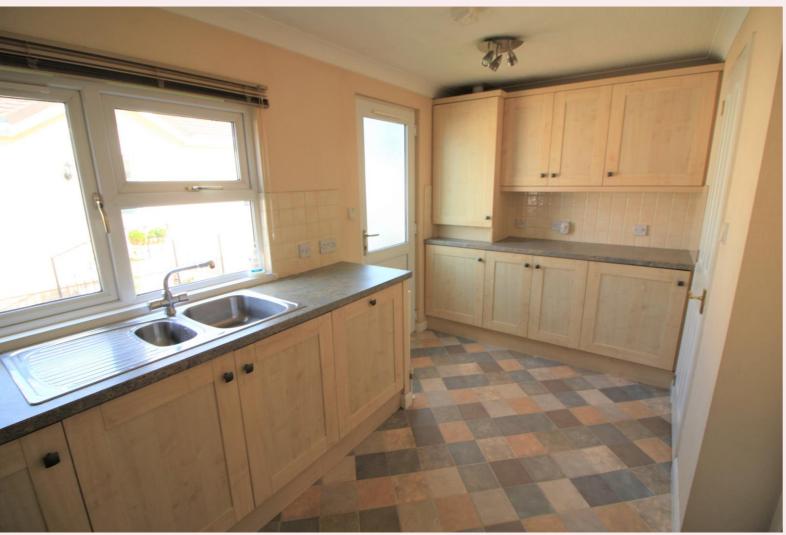

### **Kitchen** 14' 10" x 9' 4" (4.53m x 2.84m)

The kitchen is fitted with wall and base units, square edge work surfaces, stainless steel sink with drainer and mixer tap, tiled splash backs and vinyl tile effect flooring. Integrated appliances including washing machine, dishwasher, fridge/ freezer, electric oven, gas hob and extractor fan above. A UPVC window and door to the rear.