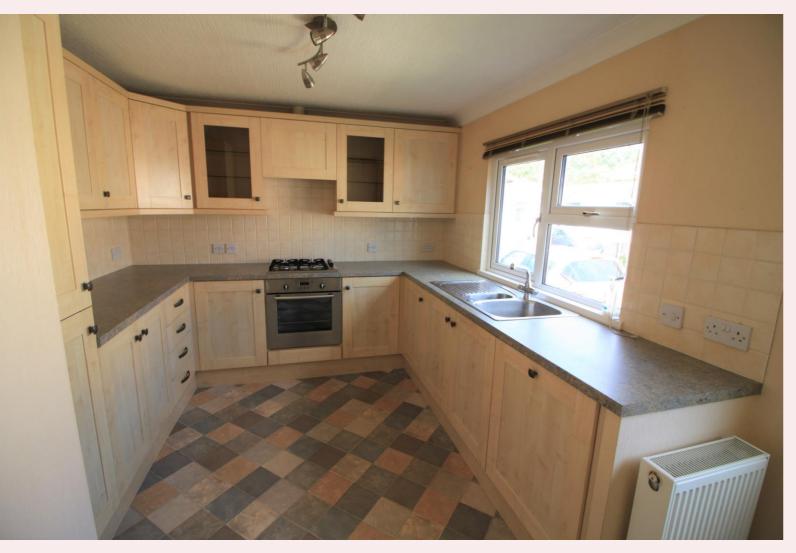

### **Kitchen** 14' 10" x 9' 4" (4.53m x 2.84m)

The kitchen is fitted with wall and base units, square edge work surfaces, stainless steel sink with drainer and mixer tap, tiled splash backs and vinyl tile effect flooring. Integrated appliances including washing machine, dishwasher, fridge/ freezer, electric oven, gas hob and extractor fan above. A UPVC window and door to the rear.