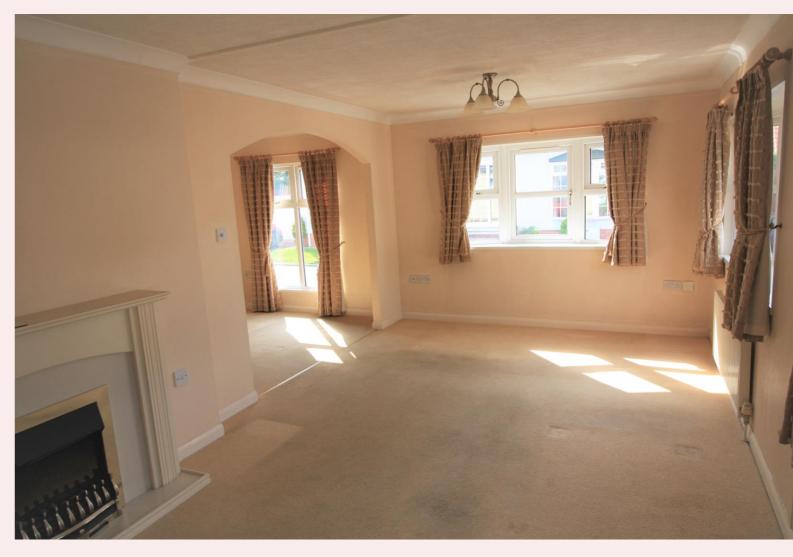

#### **Lounge** 19' 5" x 9' 10" (5.91m x 2.99m)

The large lounge has carpet flooring, three UPVC bay windows, two radiators, TV point, focal electric fire with marble effect hearth and wood surround and an opening leading to the dining room.

#### **Dining Room** 9' 11" x 7' 9" (3.02m x 2.35m)

The dining room has carpet flooring, UPVC window, radiator and door to the entrance hall,