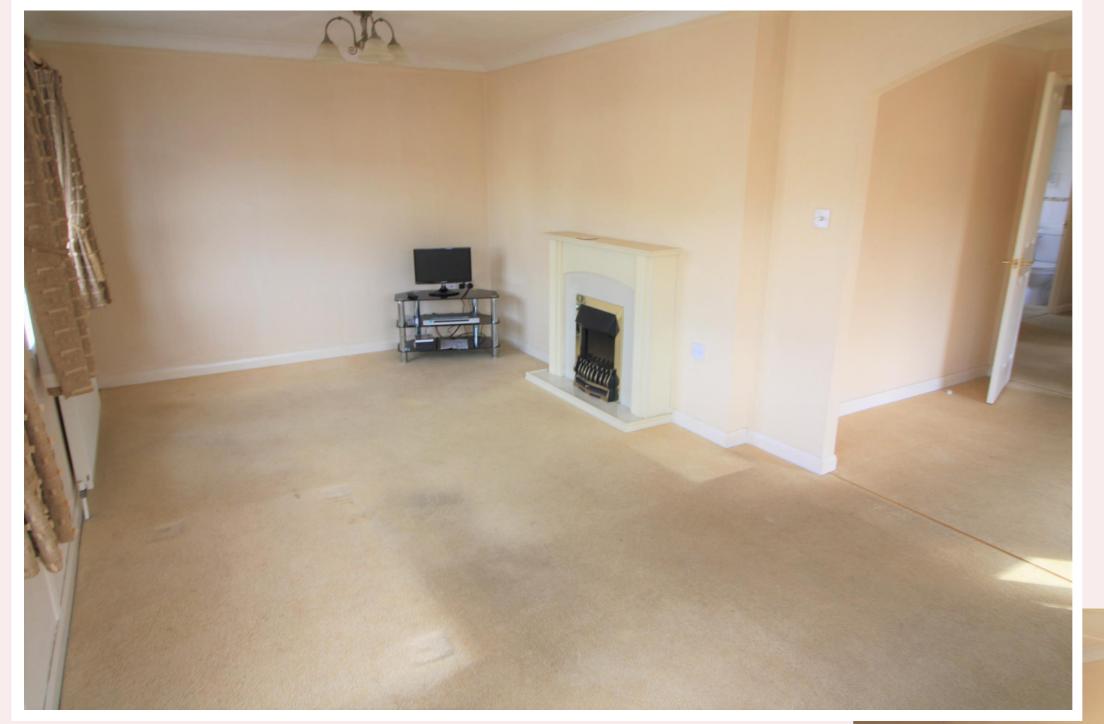

#### **Lounge** 19' 5" x 9' 10" (5.91m x 2.99m)

The large lounge has carpet flooring, three UPVC bay windows, two radiators, TV point, focal electric fire with marble effect hearth and wood surround and an opening leading to the dining room.

#### **Dining Room** 9' 11" x 7' 9" (3.02m x 2.35m)

The dining room has carpet flooring, UPVC window, radiator and door to the entrance hall,