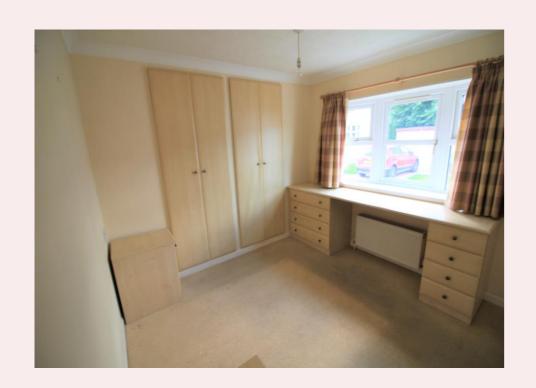

#### **Bedroom Two** 9' 9" x 8' 8" (2.98m x 2.65m)

With carpet flooring, fitted wardrobes with matching drawers and bedside tables. Two radiators and UPVC window.