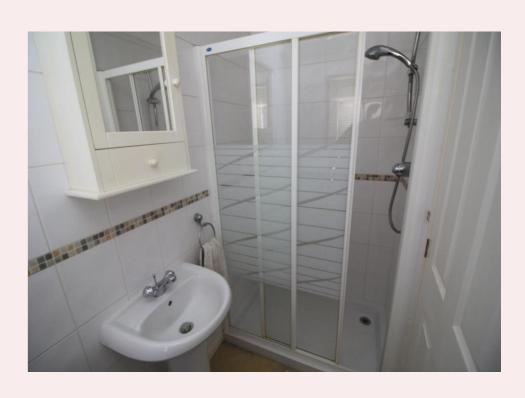

#### **Ensuite** 7' 6" x 3' 10" (2.28m x 1.18m)

The master ensuite is fitted with a double shower unit with mains fed shower, hand wash basin and low flush WC. Fully tiled walls, carpet flooring and obscure UPVC window.