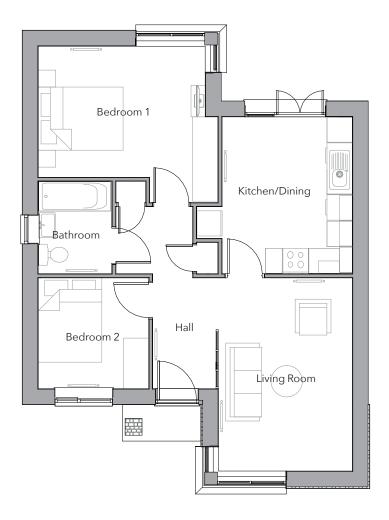

| GRO | ELC   |     |
|-----|-------|-----|
| GNU | ' FLC | JUK |

| Living Room    | 4620 | х | 3205 | 15'1″ | х | 10′6″ |
|----------------|------|---|------|-------|---|-------|
| Kitchen/Dining | 3125 | х | 3755 | 10'3" | х | 12'3" |
| Hall           | 1513 | х | 2628 | 4'11" | х | 8′7″  |
| Bedroom 1      | 3145 | х | 3745 | 10'3" | х | 12'3" |
| Bedroom 2      | 2666 | х | 2655 | 8'8″  | х | 8'8"  |
| Bathroom       | 2212 | х | 1783 | 7′3″  | х | 5′10″ |

Images are for illustration purposes only and floorplans are accurate at the time of print. Therefore, variations in finishes and exact layout may be subject to change. Please request complete specifications from the agent. Please be aware that a tolerance of SOmm should be taken into consideration for dimensions due to plasterboard and brickwork. Measurements provided are maximum measurement information for the space.