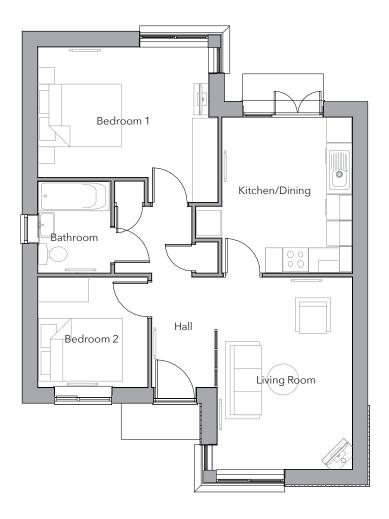

| GROUND FLOOR | GR | OU | ND | FL | 0 | OR |
|--------------|----|----|----|----|---|----|
|--------------|----|----|----|----|---|----|

| Living Room    | 3271 | х | 4621 | 10'7" | х | 15'2″ |
|----------------|------|---|------|-------|---|-------|
| Kitchen/Dining | 3149 | х | 3755 | 10'3" | х | 12′3″ |
| Hall           | 1521 | х | 2628 | 5′0″  | х | 8′6″  |
| Bedroom 1      | 4331 | х | 3145 | 14'2" | х | 10′3″ |
| Bedroom 2      | 2655 | х | 2666 | 8′7″  | х | 8′7″  |
| Bathroom       | 1773 | х | 2212 | 5'8″  | х | 7′3″  |

Chadwells Estate Agents Telephone: 01623 861 861 lisa@chadwells.co.uk

Images are for illustration purposes only and floorplans are accurate at the time of print. Therefore, variations in finishes and exact layout may be subject to change. Please request complete specifications from the agent. Please be aware that a tolerance of 50mm should be taken into consideration for dimensions due to plasterboard and brickwork. Measurements provided are maximum measurement information for the space.