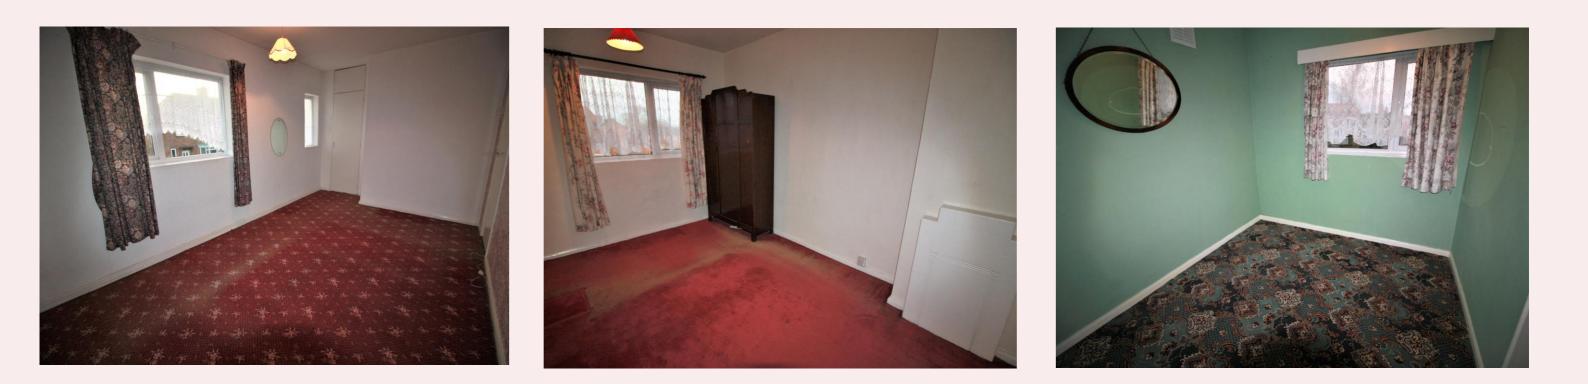

## Master bedroom 17' 11" x 9' 6" (5.46m x 2.89m)

Carpet flooring, decorative pendant light, storage cupboard and two uPVC windows to front aspect.

## **Bedroom Two** *13' 3" x 9' 5" (4.04m x 2.86m)*

Carpet flooring, decorative pendant light, uPVC window to rear aspect and storage cupboard.

**Bedroom Three** 10' 0" x 8' 4" (3.06m x 2.53m) Carpet flooring, decorative pendant light, uPVC window to rear aspect and storage cupboard.