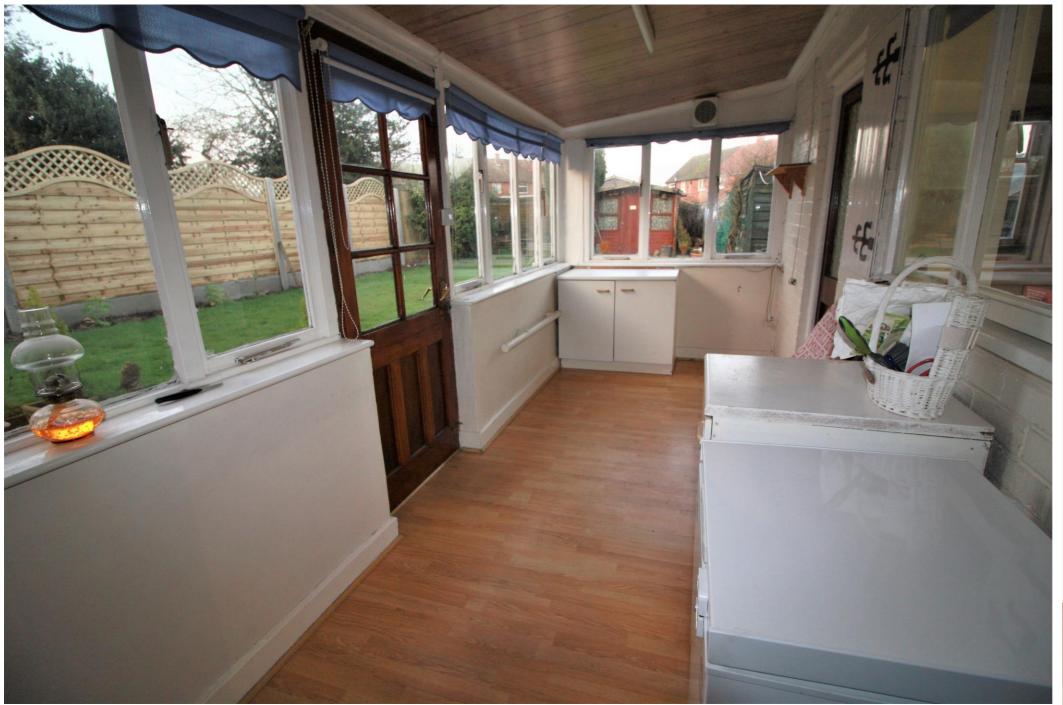

## Lean To 16' 1" x 6' 2" (4.90m x 1.89m)

Fitted with white storage unit, beech effect laminate flooring, single glazed windows to side and rear aspect and wooden door leading into rear garden.