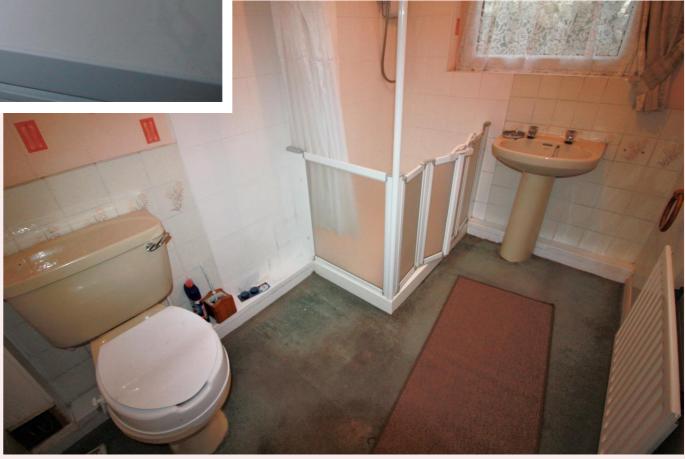

## Family Bathroom 8' 10" x 5' 10" (2.70m x 1.79m)

Fitted with a two piece suite comprising of pedestal sink and WC. Benefits from walk in shower having folding perspex doors and Triton electric shower over. Part tiled walls, carpet flooring, radiator and uPVC obscure window to rear aspect.