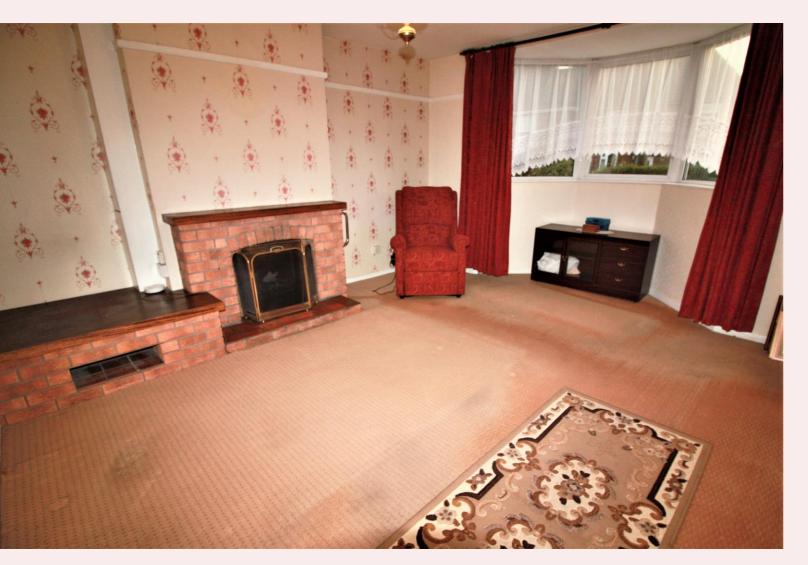

# Lounge 16' 10" x 13' 5" (5.14m x 4.09m)

UPVC bay window to front aspect, open coal fire with exposed brick surround, carpet flooring, radiator and decorative ceiling light.