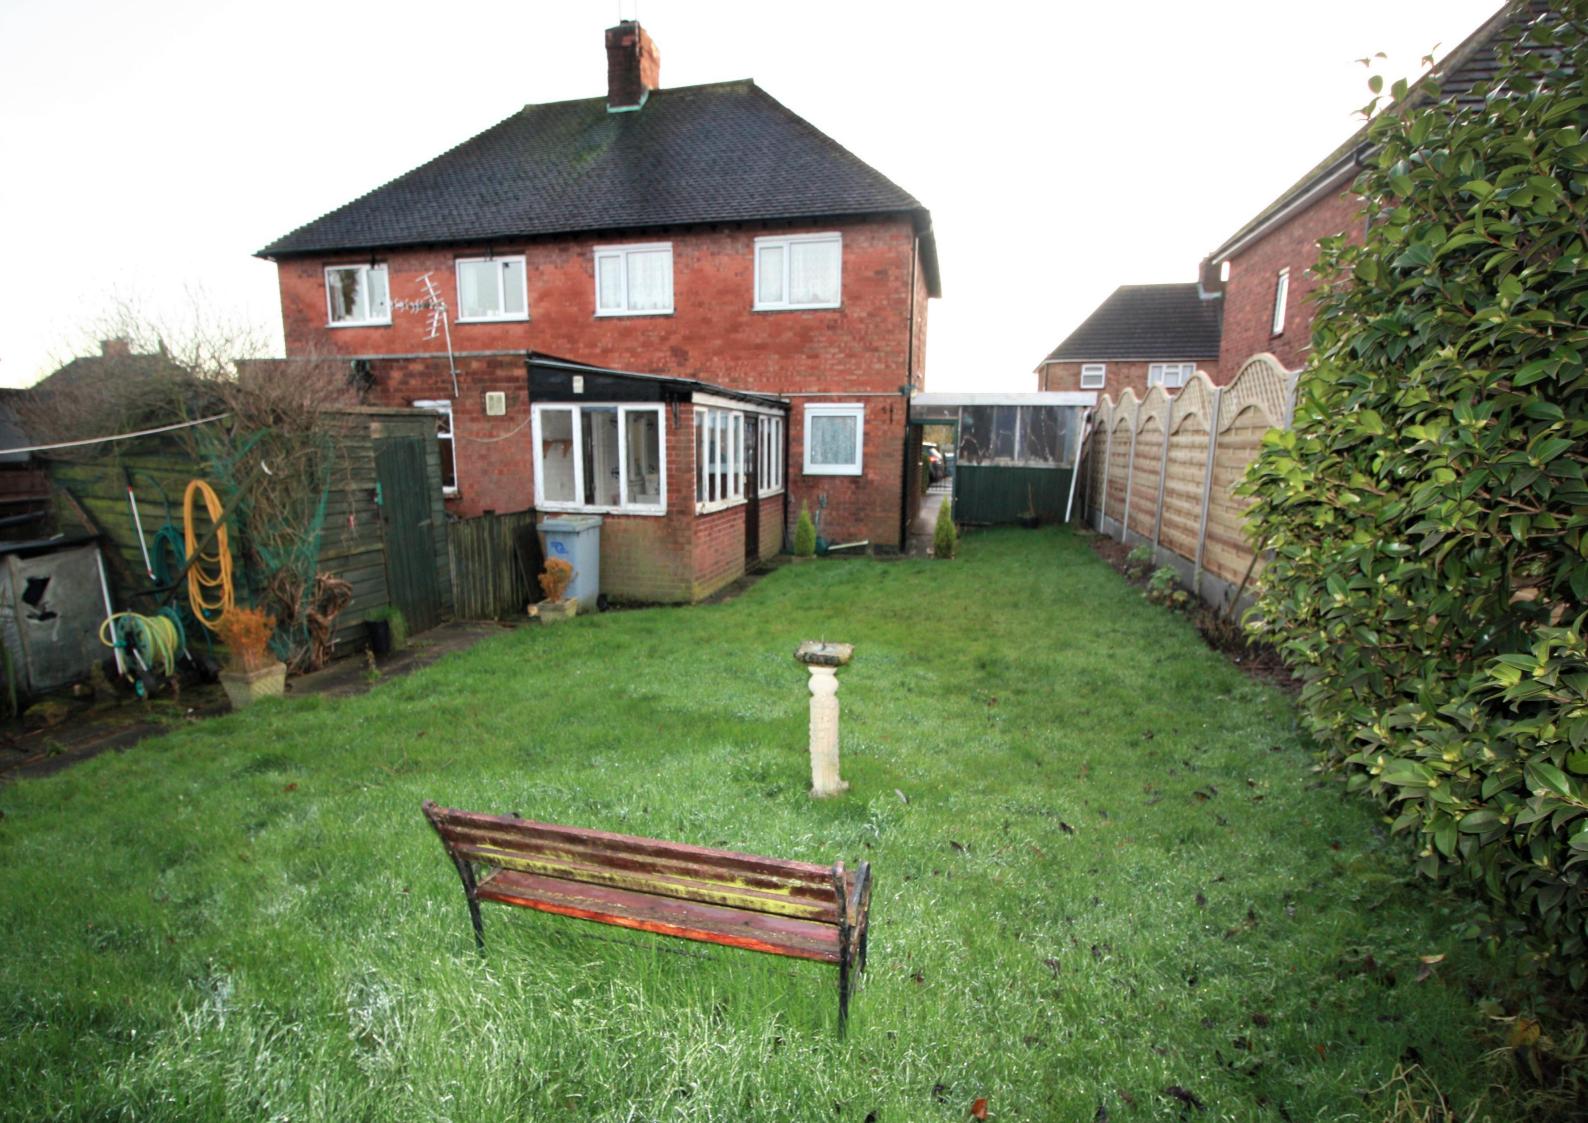

#### Outside

To the front there is gated access to a driveway and car port, having an area laid to lawn and planted borders. To the rear there is a large private garden which is mostly laid to lawn with planted borders and a block paved seating area. Added extras are a summerhouse, greenhouse and several sheds for extra storage.