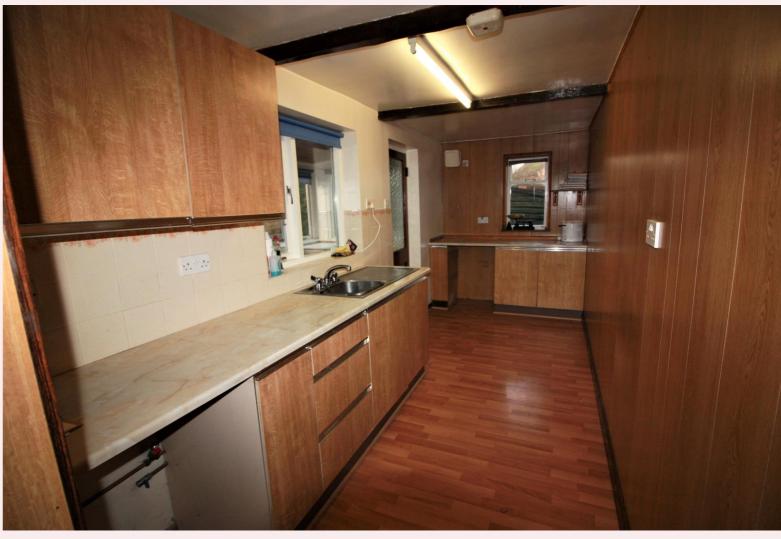

# Kitchen 16' 1" x 6' 0" (4.90m x 1.84m)

Fitted with wood effect wall and base units with roll top laminate work surface incorporating sink/drainer with mixer tap. Part tiled walls, beech effect laminate flooring, wooden single glazed windows to side and rear aspect with wooden door leading into lean to.