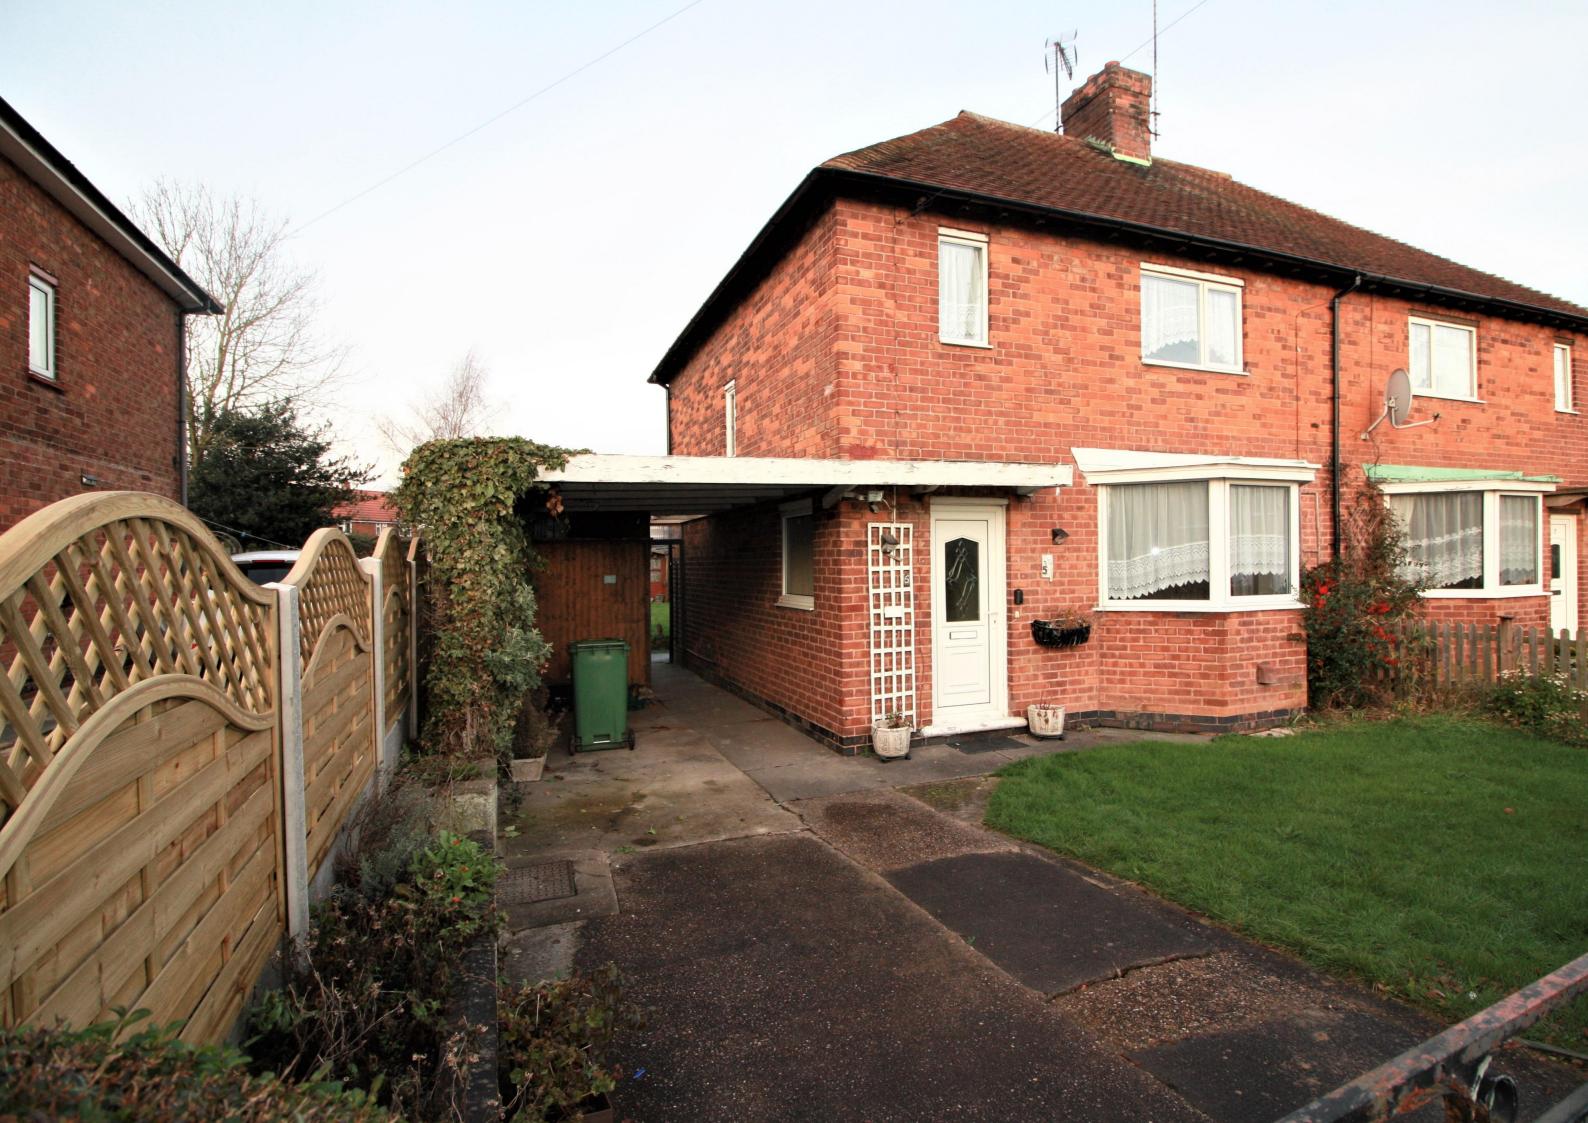

ZE ZE

Triumph Hoad

**Three Bedroom Semi** Detached House In Sought After Village Location...

Triumph Road

Three Bedroom Semi Detached House In Sought After Village Location..this spacious family home is waiting for the right buyer to come along. Suitable for both first time buyers and investors, viewing is a must to appreciate its size and potential of the inside and outside. Please ring branch to avoid any disappointment.

#### Outside

To the front there is gated access to a driveway and car port, having an area laid to lawn and planted borders. To the rear there is a large private garden which is mostly laid to lawn with planted borders and a block paved seating area. Added extras are a summerhouse, greenhouse and several sheds for extra storage.