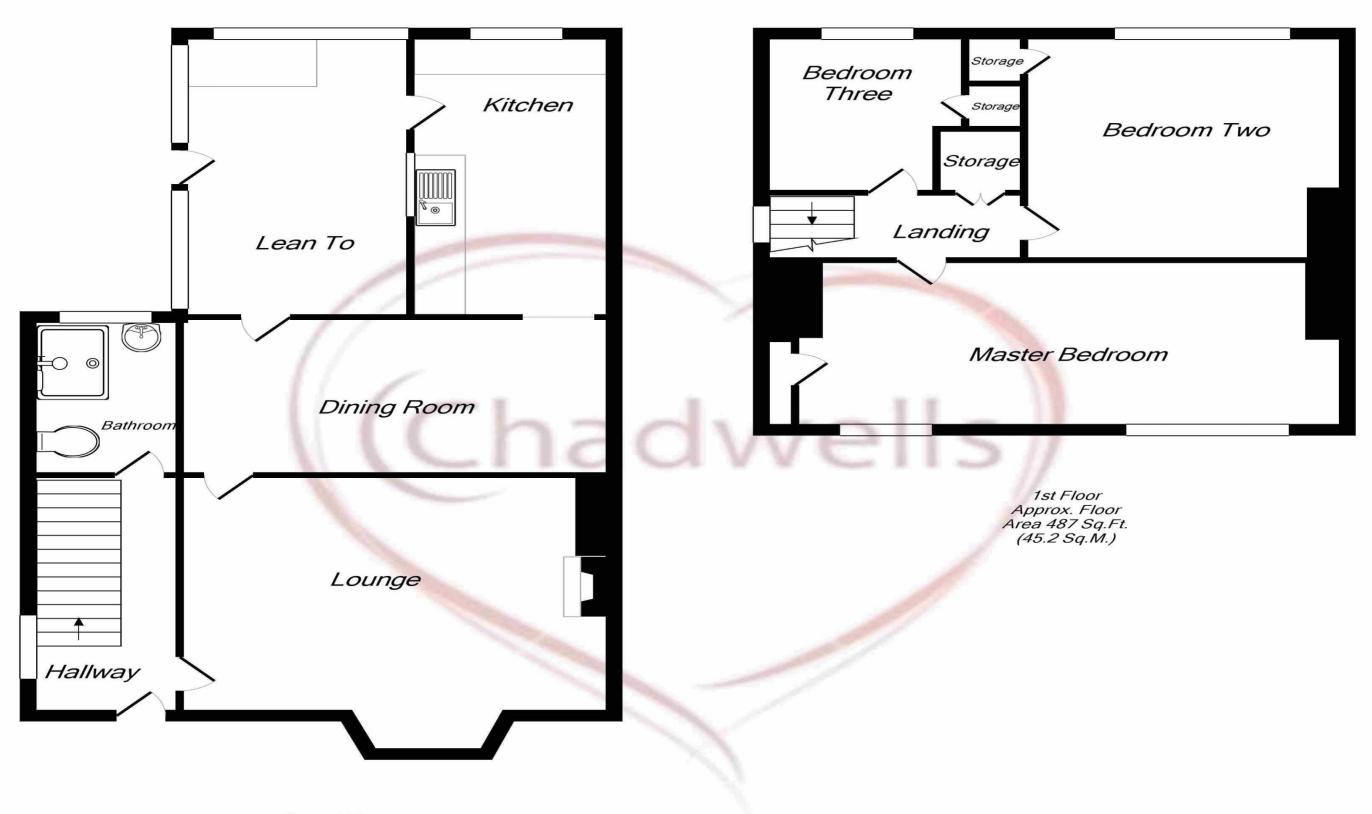

# **Entrance Hallway**

Accessed through a uPVC door with decorative glass panel, carpet flooring, decorative pendant light, uPVC window to side aspect and radiator. Having doors leading to lounge, bathroom and stairs off to first floor landing.

# Lounge 16' 10" x 13' 5" (5.14m x 4.09m)

UPVC bay window to front aspect, open coal fire with exposed brick surround, carpet flooring, radiator and decorative ceiling light.

# **Dining Room** 13' 4" x 8' 6" (4.07m x 2.58m)

Beech effect laminate flooring, part cladded walls and radiator. Having archway leading into kitchen and door into lean to.

# Kitchen 16' 1" x 6' 0" (4.90m x 1.84m)

Fitted with wood effect wall and base units with roll top laminate work surface incorporating sink/drainer with mixer tap. Part tiled walls, beech effect laminate flooring, wooden single glazed windows to side and rear aspect with wooden door leading into lean to.

## Lean To 16' 1" x 6' 2" (4.90m x 1.89m)

Fitted with white storage unit, beech effect laminate flooring, single glazed windows to side and rear aspect and wooden door leading into rear garden.

## Family Bathroom 8' 10" x 5' 10" (2.70m x 1.79m)

Fitted with a two piece suite comprising of pedestal sink and WC. Benefits from walk in shower having folding perspex doors and Triton electric shower over. Part tiled walls, carpet flooring, radiator and uPVC obscure window to rear aspect.

## Master bedroom 17' 11" x 9' 6" (5.46m x 2.89m)

Carpet flooring, decorative pendant light, storage cupboard and two uPVC windows to front aspect.

## **Bedroom Two** *13' 3" x 9' 5" (4.04m x 2.86m)*

Carpet flooring, decorative pendant light, uPVC window to rear aspect and storage cupboard.

**Bedroom Three** 10' 0" x 8' 4" (3.06m x 2.53m) Carpet flooring, decorative pendant light, uPVC window to rear aspect and storage cupboard.

Ground Floor Approx. Floor Area 790 Sq.Ft. (73.4 Sq.M.)

Total Approx. Floor Area 1277 Sq.Ft. (118.6 Sq.M.) Whilst every attempt has been made to ensure the accuracy of the floor plan contained here, measurements of doors, windows, rooms and any other items are approximate and no responsibility is taken for any error, omission, or mis-statement. This plan is for illustrative purposes only and should be used as such by any prospective purchaser. The services, systems and appliances shown have not been tested and no guarantee as to their operability or efficiency can be given Made with Metropix ©2019