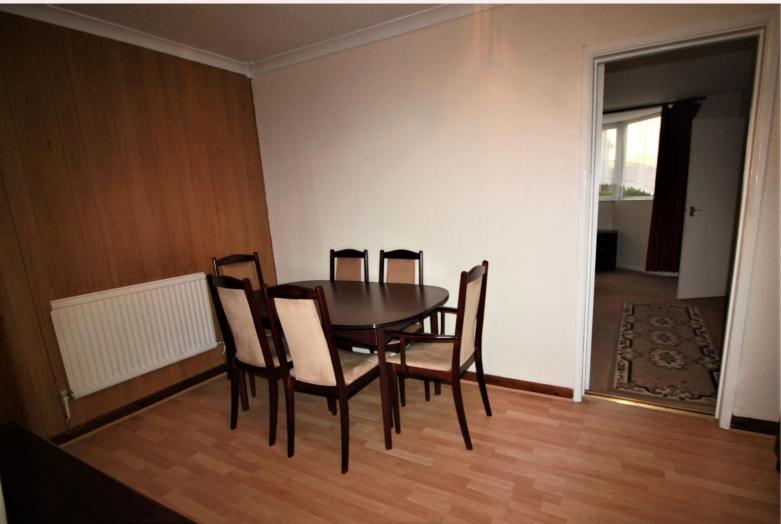

# **Dining Room** 13' 4" x 8' 6" (4.07m x 2.58m)

Beech effect laminate flooring, part cladded walls and radiator. Having archway leading into kitchen and door into lean to.