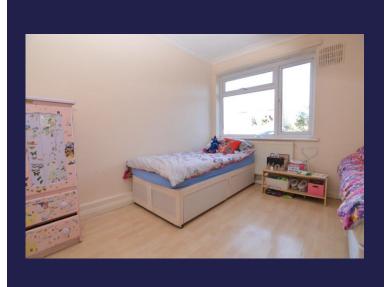

## Bedroom one

11' 1" x 10' 4" (3.38m x 3.15m)

## Bedroom two

11' 5" x 8' 2" (3.48m x 2.49m)