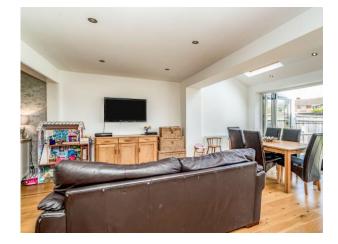

The accommodation comprises; superb Kitchen/Family/Dining Room with bi fold doors that lead on to the rear garden, Utility room and Downstairs Shower Room, Living Room with wood burning fireplace and views to the front over-looking the central green, Study, 4 Bedrooms to the first floor and family bathroom that has recently been upgraded.