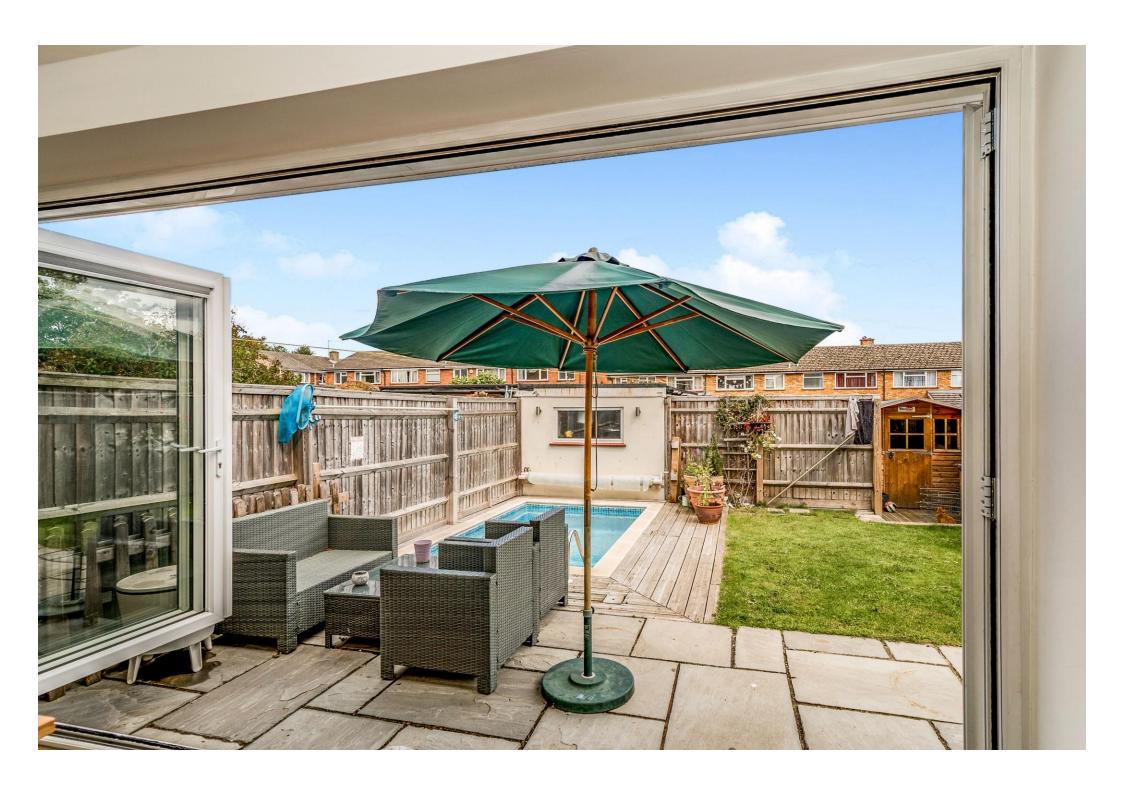

The rear garden has a large patio and is secluded by close board fencing and also has the benefit of a heated pool and wooden summer house. To the rear of the house there is a drive way and a garage that is used mainly as a store.