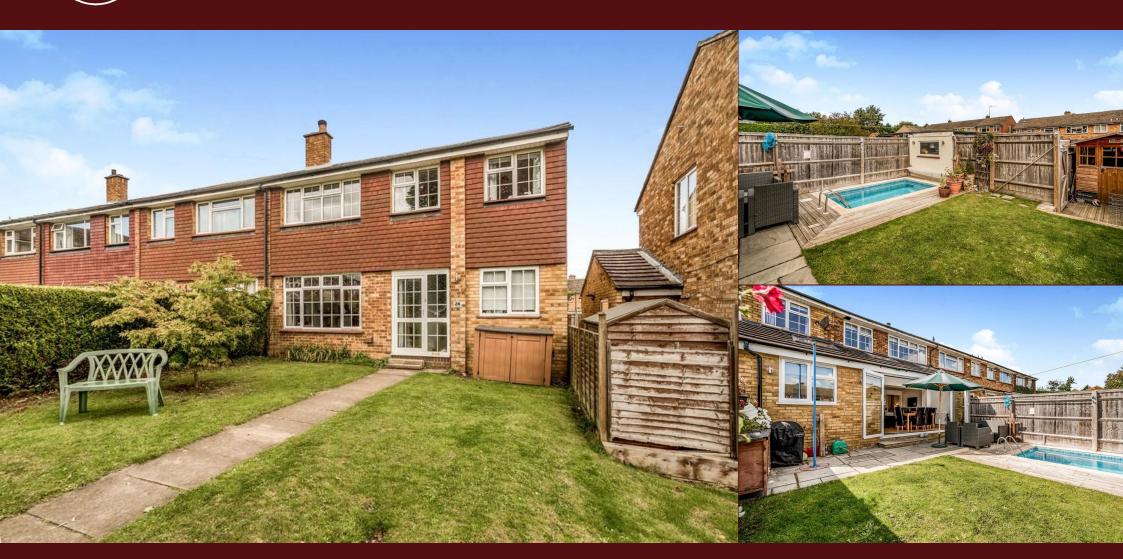

## **Full Description**

A delightful end of terraced home that has been extended and considerably upgraded by the present owners to an extremely high standard. The property has been designed to accommodate modern family living in every way and is also within catchment of the popular local schools.

The accommodation comprises; superb Kitchen/Family/Dining Room with bi fold doors that lead on to the rear garden, Utility room and Downstairs Shower Room, Living Room with wood burning fireplace and views to the front over-looking the central green, Study, 4 Bedrooms to the first floor and family bathroom that has recently been upgraded.

The rear garden has a large patio and is secluded by close board fencing and also has the benefit of a heated pool and wooden summer house. To the rear of the house there is a drive way and a garage that is used mainly as a store.