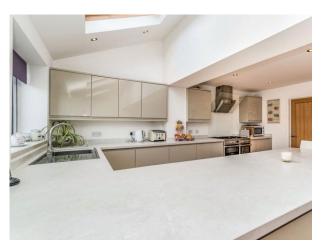

The accommodation comprises; superb Kitchen/Family/Dining Room with bi fold doors that lead on to the rear garden, Utility room and Downstairs Shower Room, Living Room with wood burning fireplace and views to the front over-looking the central green, Study, 4 Bedrooms to the first floor and family bathroom that has recently been upgraded.