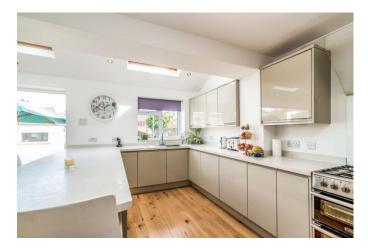

The accommodation comprises; superb Kitchen/Family/Dining Room with bi fold doors that lead on to the rear garden, Utility room and Downstairs Shower Room, Living Room with wood burning fireplace and views to the front over-looking the central green, Study, 4 Bedrooms to the first floor and family bathroom that has recently been upgraded.