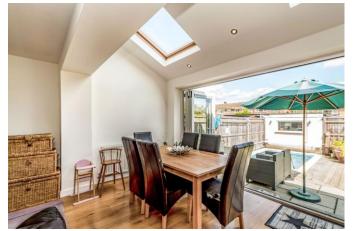

The accommodation comprises; superb Kitchen/Family/Dining Room with bi fold doors that lead on to the rear garden, Utility room and Downstairs Shower Room, Living Room with wood burning fireplace and views to the front over-looking the central green, Study, 4 Bedrooms to the first floor and family bathroom that has recently been upgraded.