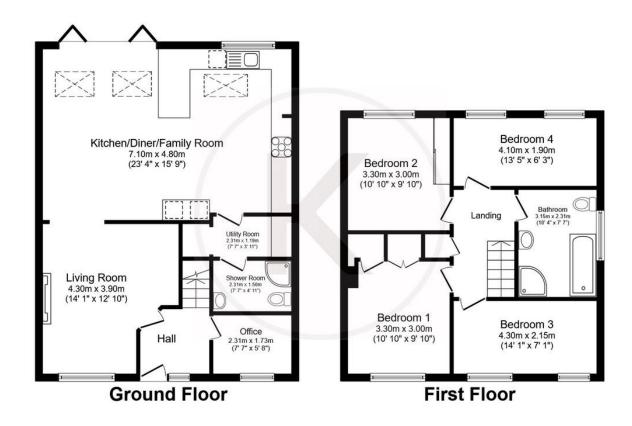

The accommodation comprises; superb Kitchen/Family/Dining Room with bi fold doors that lead on to the rear garden, Utility room and Downstairs Shower Room, Living Room with wood burning fireplace and views to the front over-looking the central green, Study, 4 Bedrooms to the first floor and family bathroom that has recently been upgraded.

- Family Bathroom
- Drive and Garage Store
- Views over Central Green
- Catchment of local Schools
- MUST BE SEEN

This floor plan is for illustrative purposes only. It is not drawn to scale. Any measurements, floor areas (including any total floor area), openings and orientation are approximate. No details are guaranteed, they cannot be relied upon for any purpose and they do not form part of any agreement. No liability is taken for any error, omission or or misstatement. A party must rely upon its own inspection(s).