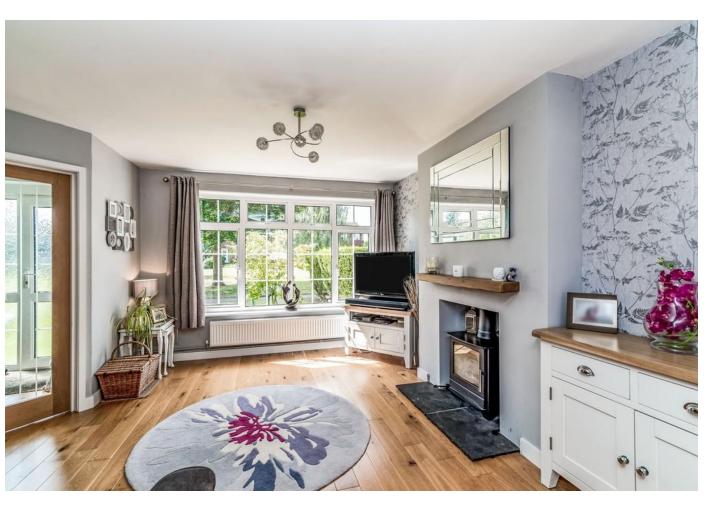

The accommodation comprises; superb Kitchen/Family/Dining Room with bi fold doors that lead on to the rear garden, Utility room and Downstairs Shower Room, Living Room with wood burning fireplace and views to the front over-looking the central green, Study, 4 Bedrooms to the first floor and family bathroom that has recently been upgraded.