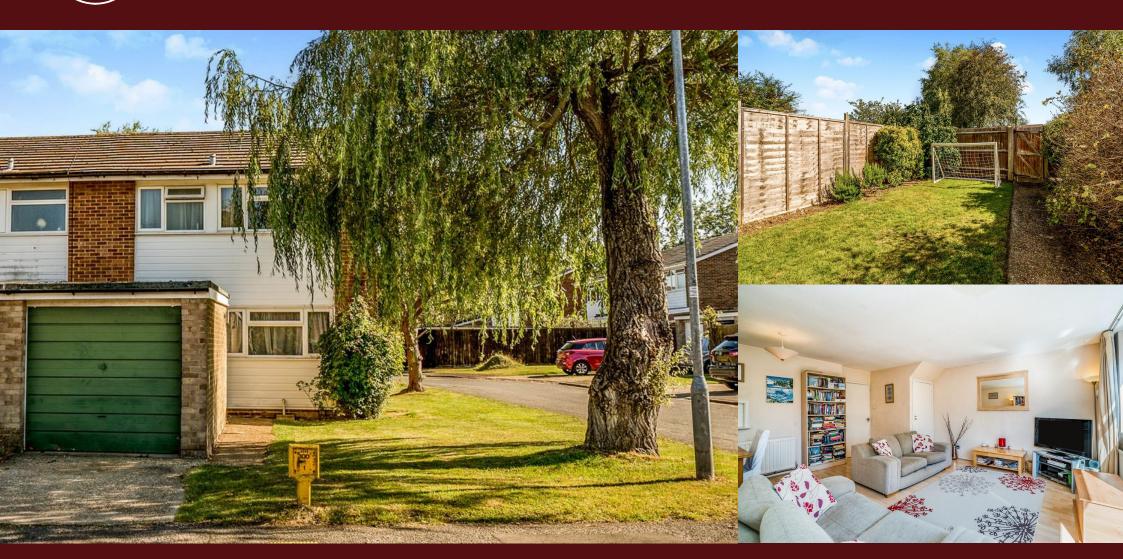

## **Property Features**

- \*\* REDUCED FOR A QUICK SALE\*\*
- Freehold End Terrace Home
- Large Living/Dining Room
- 3 Bedrooms
- Family Bathroom
- **Full Description**

An end of terraced home located on the popular Manor Farm development and within catchment of the popular manor farm schools. This particular design is rarely available as there are only a few built on the development as a whole. The owners have recently acquired the freehold of the house\* and are now keen to secure a sale in the coming months. The accommodation comprises: Kitchen to the front, Large living/dining room to the rear with large patio doors leading on to the garden, access via the house to the garage. There are 3 bedrooms and a family bathroom to the first floor. The property also benefits from double glazing and gas radiator heating and boiler replaced in November 2019.

- Catchment of popular local schools
- Double Glazing
- Gas Radiator Heating
- Garage and Driveway
- EPC Rating D

Under the 1979 Estate Agents Act we are obliged to inform all potential purchasers that the owners of this property are related to an employee of Kingshills Estate Agents.