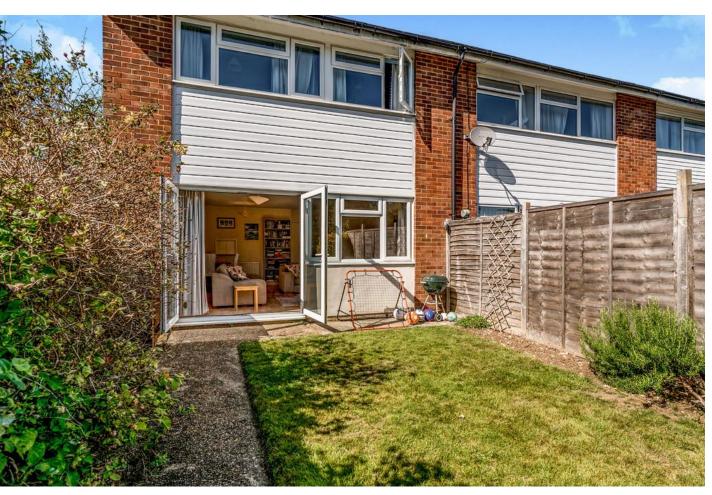

## **Property Features**

- \*\* REDUCED FOR A QUICK SALE\*\*
- Freehold End Terrace Home
- Large Living/Dining Room
- 3 Bedrooms
- Family Bathroom
- **Full Description**

An end of terraced home located on the popular Manor Farm development and within catchment of the popular manor farm schools. This particular design is rarely available as there are only a few built on the development as a whole. The owners have recently acquired the freehold of the house\* and are now keen to secure a sale in the coming months. The accommodation comprises: Kitchen to the front, Large living/dining room to the rear with large patio doors leading on to the garden, access via the house to the garage. There are 3 bedrooms and a family bathroom to the first floor. The property also benefits from double glazing and gas radiator heating and boiler replaced in November 2019.