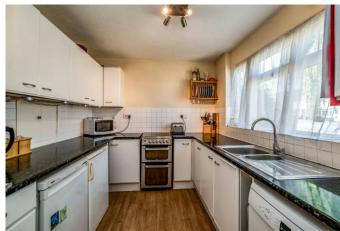

## **Property Features**

- \*\* REDUCED FOR A QUICK SALE\*\*
- Freehold End Terrace Home
- Large Living/Dining Room
- 3 Bedrooms
- Family Bathroom
- **Full Description**

An end of terraced home located on the popular Manor Farm development and within catchment of the popular manor farm schools. This particular design is rarely available as there are only a few built on the development as a whole. The owners have recently acquired the freehold of the house\* and are now keen to secure a sale in the coming months. The accommodation comprises: Kitchen to the front, Large living/dining room to the rear with large patio doors leading on to the garden, access via the house to the garage. There are 3 bedrooms and a family bathroom to the first floor. The property also benefits from double glazing and gas radiator heating and boiler replaced in November 2019.