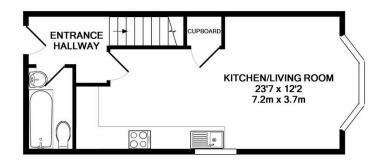

## **GROUND FLOOR**

## TOTAL APPROX. FLOOR AREA 753 SQ.FT. (70.0 SQ.M.)

Whilst every attempt has been made to ensure the accuracy of the floor plan contained here, measurements of doors, windows, rooms and any other items are approximate and no responsibility is taken for any error, omission, or mis-statement. This plan is for illustrative purposes only and should be used as such by any prospective purchaser. The services, systems and appliances shown have not been tested and no guarantee as to their operability or efficiency can be given Made with Metropix @2019