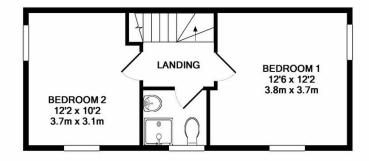

## 1ST FLOOR

## TOTAL APPROX. FLOOR AREA 753 SQ.FT. (70.0 SQ.M.)

Whilst every attempt has been made to ensure the accuracy of the floor plan contained here, measurements of doors, windows, rooms and any other items are approximate and no responsibility is taken for any error, omission, or mis-statement. This plan is for illustrative purposes only and should be used as such by any prospective purchaser. The services, systems and appliances shown have not been tested and no guarantee as to their operability or efficiency can be given Made with Metropix @2019