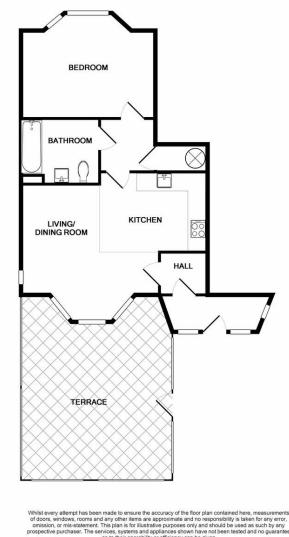

The accommodation comprises; good sized double bedroom, open plan living room and kitchen, separate entrance hall with plenty of storage. Stunning modern bathroom, secured parking to the rear with coded electric gates.

TENURE Leasehold

**EPC RATING** 

of doors, windows, rooms and any other items are approximate and no responsibility is taken for any error, omission, or mis-statement. This plan is for illustrative purposes only and should be used as such by any prospective purchaser. The services, systems and appliances shown have not been tested and no guarantee. as to their operability or efficiency can be given Made with Metropix ©2019