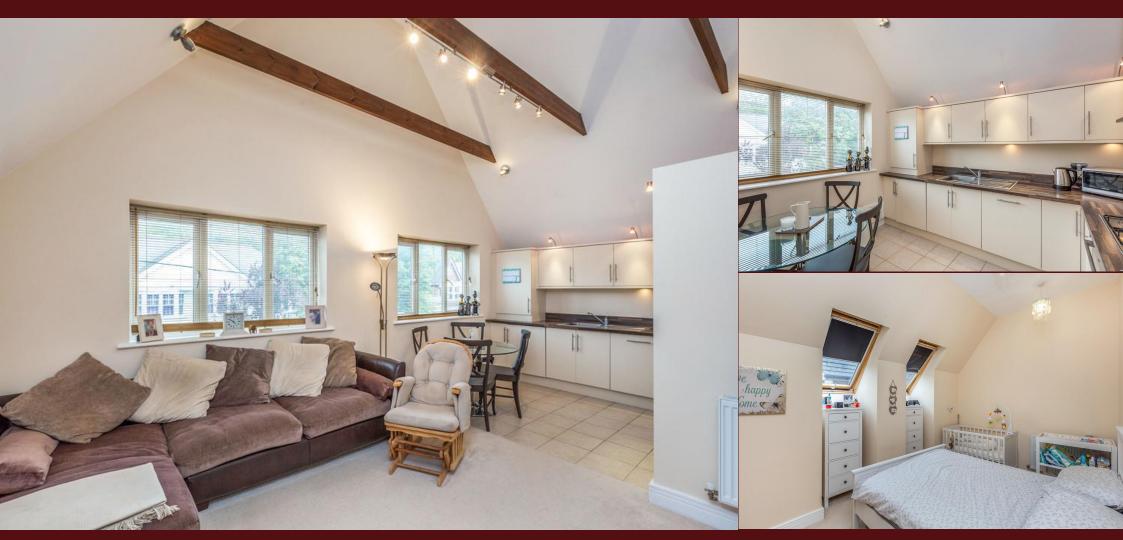

## **Property Description**

A superb modern attic style apartment with high vaulted ceilings and offering larger than average accommodation for a one bedroom apartment. The property is located on the west side of High Wycombe and benefits from Gas Radiator Heating and Entry Phone System. This apartment must be seen before any other one bedroom apartment to really appreciate the size of the accommodation.

The accommodation comprises; Communal entrance hall via the security entry phone system, Spacious entrance hall for the apartment with good storage, Living Room/Kitchen that has fitted appliances, Double Bedroom with two large fitted wardrobes, modern bathroom. There is an allocated parking space to the rear of the property.