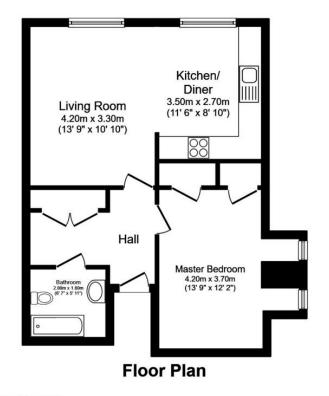

#### Total floor area 51.0 sq. m. (549 sq. ft.) approx

This floor plan is for illustrative purposes only. It is not drawn to scale. Any measurements, floor areas (including any total floor area), openings and orientation are approximate. No details are guaranteed, they cannot be relied upon for any purpose and they do not form part of any agreement. No liability is taken for any error, omission or misstatement. A party must rely upon its own inspection(s). Plan produced for Reed Rains. Powered by www.focalagent.com