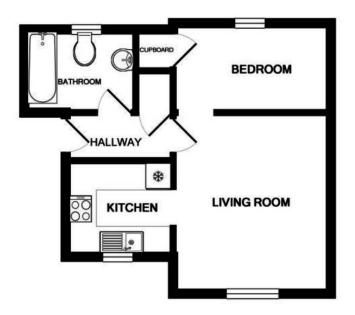

The apartment was originally a large studio but has since been converted to a 1 bedroom apartment by a previous owner and now comprises. Entrance via a security entry system, Entrance Hall, Living Room, Fitted Kitchen, Bedroom, Bathroom, 1 parking space and access to communal gardens.

TENURE Leasehold

COUNCIL TAX
Band B

\_\_ \_ \_ . \_ . \_ . . \_

Whilst every attempt has been made to ensure the accuracy of the floor plan contained here, measurements of doors, windows, rooms and any other items are approximate and no responsibility is taken for any error, omission, or mis-statement. This plan is for illustrative purposes only and should be used as such by any prospective purchaser. The services, systems and appliances shown have not been tested and no guarantee as to their operability or efficiency can be given Made with Metropix ©2018