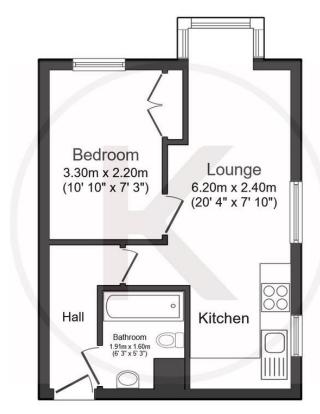

COUNCIL TAX
Band B

EPC RATING

Floor Plan

This floor plan is for illustrative purposes only. It is not drawn to scale. Any measurements, floor areas (including any total floor area), openings and orientation are approximate. No details are guaranteed, they cannot be relied upon for any purpose and they do not form part of any agreement. No liability is taken for any error, omission or misstatement. A party must rely upon its own inspection(s). Plan produced for Kingshills Estates. Powered by www.focalagent.com